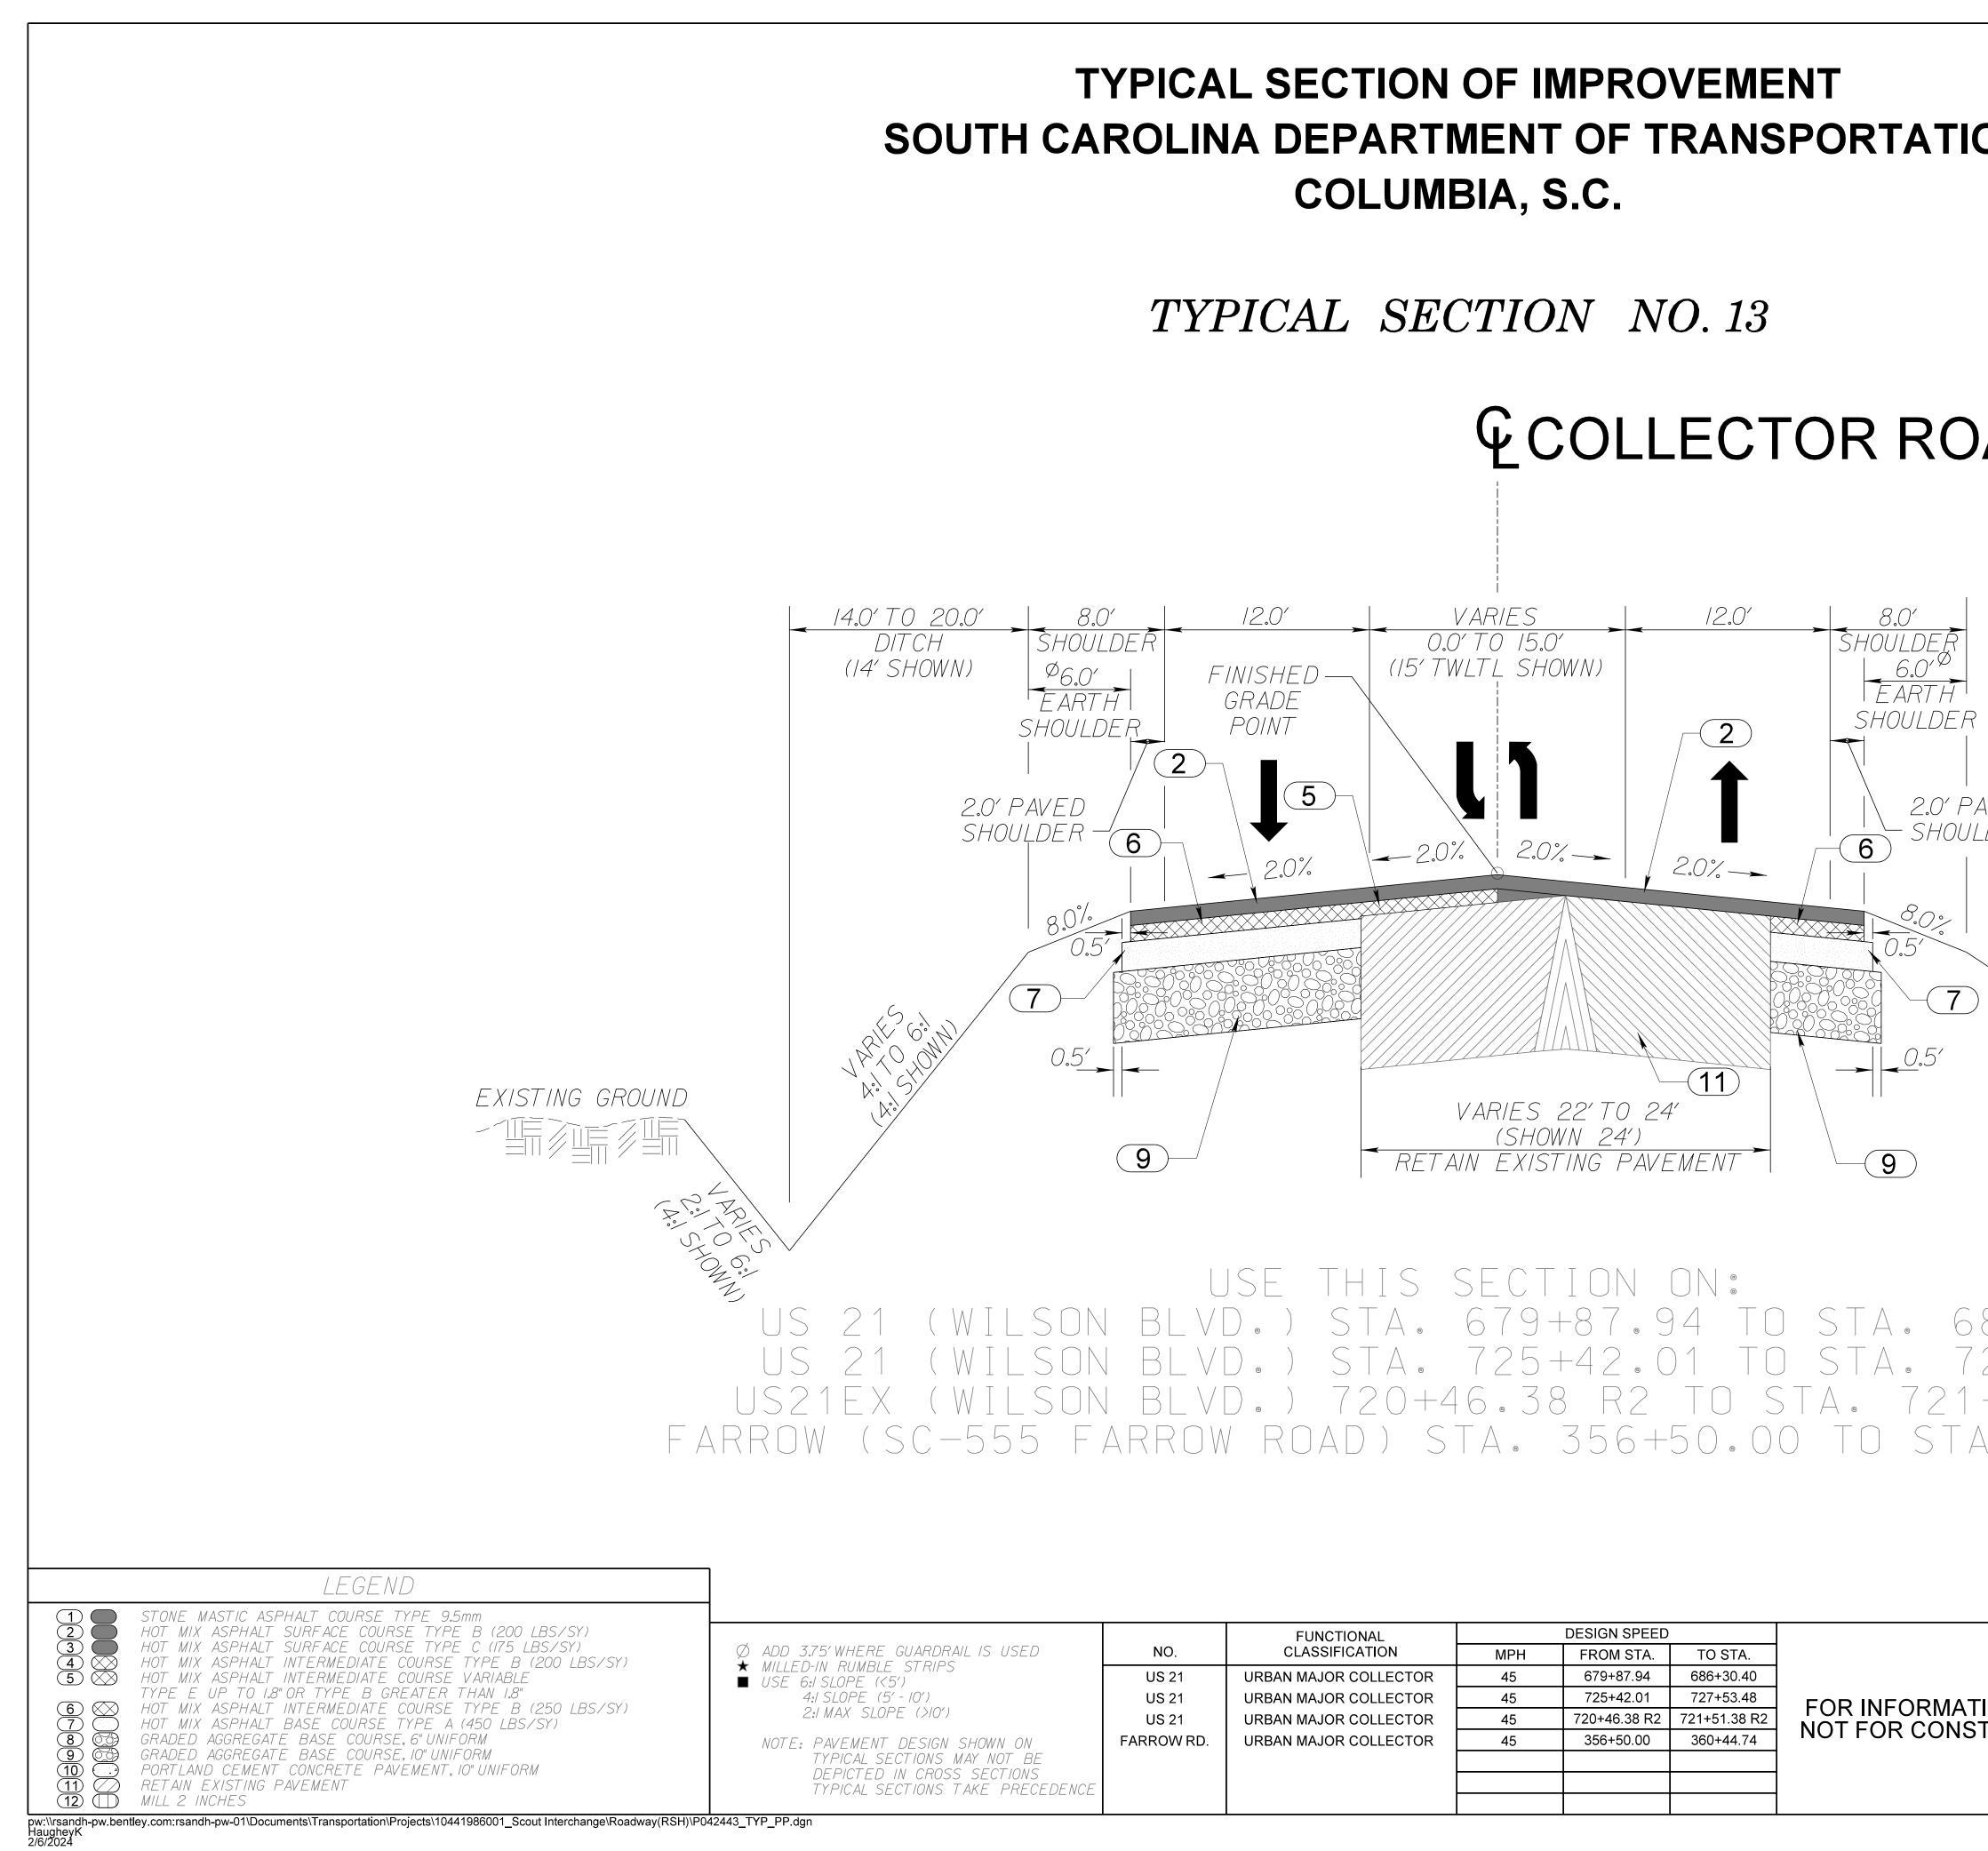

COUNTY

RICHLAND

FED. RD. DIV. NO. STATE

3 S.C.

HaugheyK 3/5/2024

|                                         |                  | FUNCTIONAL            |     | DESIGN SPEED |           |           |
|-----------------------------------------|------------------|-----------------------|-----|--------------|-----------|-----------|
| JARDRAIL IS USED                        | NO.              | CLASSIFICATION        | MPH | FROM STA.    | TO STA.   |           |
| STRIPS                                  | SCOUT MOTORS DR. | URBAN MAJOR COLLECTOR | 45  | 133+69.31    | 147+47.27 |           |
| 10')                                    | SCOUT MOTORS DR. | URBAN MAJOR COLLECTOR | 45  | 155+33.44    | 183+18.50 | FOR INFOR |
| (>10')                                  | COMMUNITY RD.    | URBAN MINOR COLLECTOR | 35  | 113+10.71    | 122+87.78 |           |
| ESIGN SHOWN ON                          | COMM             | URBAN MINOR COLLECTOR | 35  | 122+87.78    | 127+58.98 | NOT FOR C |
| TIONS MAY NOT BE                        | (ACCESS RD.)     |                       |     |              |           |           |
| CROSS SECTIONS<br>TIONS TAKE PRECEDENCE | US 21            | URBAN MAJOR COLLECTOR | 45  | 686+30.40    | 725+42.01 |           |
|                                         | FARROW RD.       | URBAN MAJOR COLLECTOR | 45  | 360+44.74    | 365+41.77 |           |