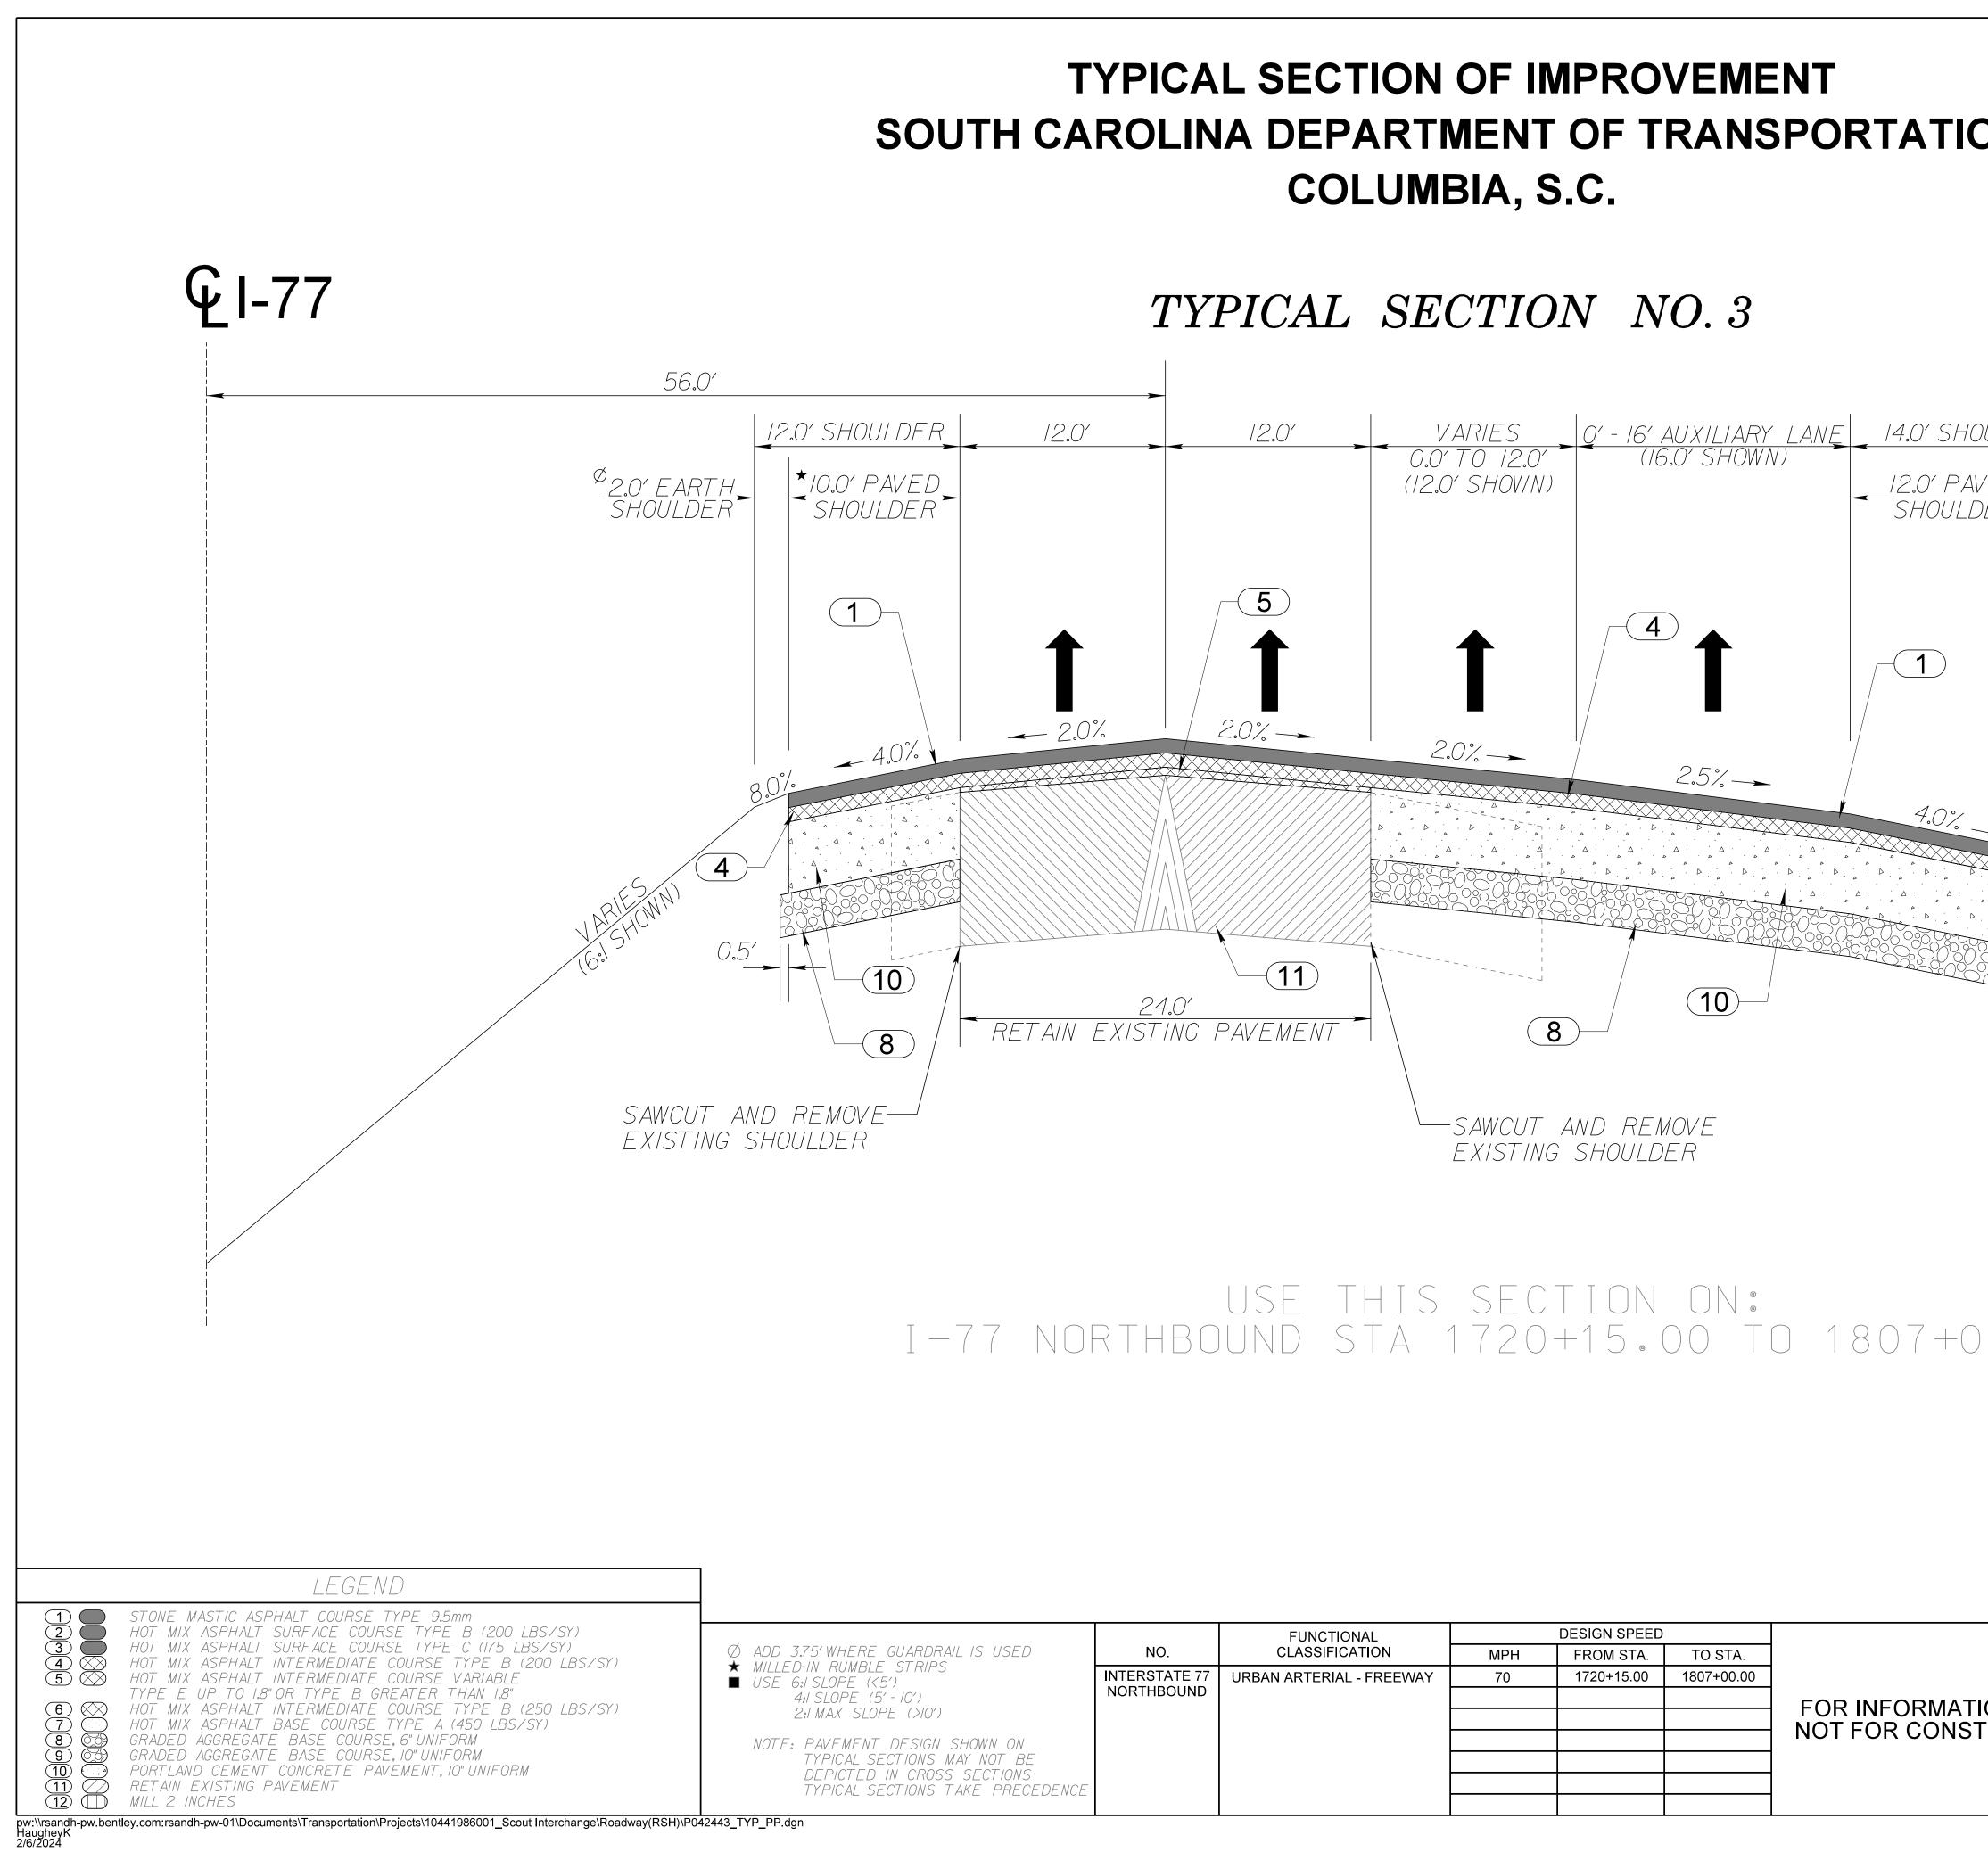

|                                                                                                                            | AROLINA E                         |                       |                                                                                | ENT<br>SPORTATION                            |                                                                                                                                                              | FED. RD.<br>DIV. NO.STATECOUNTYPROJECT IDROAD / ROUTE<br>NO.SHEET<br>NO.3S.C.RICHLANDP042443I-773B |
|----------------------------------------------------------------------------------------------------------------------------|-----------------------------------|-----------------------|--------------------------------------------------------------------------------|----------------------------------------------|--------------------------------------------------------------------------------------------------------------------------------------------------------------|----------------------------------------------------------------------------------------------------|
|                                                                                                                            | TYPIC                             | CAL SECTI             | ON NO.3                                                                        |                                              |                                                                                                                                                              |                                                                                                    |
| DER 12.0<br>[ED<br>ER                                                                                                      | <u>)</u><br>12.0<br>5             |                       | 2.0' (16.0' SHOW)                                                              | N)<br><u>I2.0' PAVED</u><br>SHOULDER         | <u>VARIES 20.0' TO 32.0'</u><br>(24.0' SHOWN)<br>DITCH<br><u>2.0' EARTH</u> Ø<br>SHOULDER                                                                    |                                                                                                    |
|                                                                                                                            | .0%. 2.0%                         |                       |                                                                                |                                              |                                                                                                                                                              | EXISTING<br>GROUND                                                                                 |
| C RETAIN                                                                                                                   | 24.0'<br>EXISTING PAVEN           | SAWC                  | 10<br>8<br>JT AND REMOVE<br>ING SHOULDER                                       |                                              |                                                                                                                                                              |                                                                                                    |
| I—77 NC                                                                                                                    |                                   |                       | $\begin{array}{c c} CTIONON & & \\ \circ \\ 0+15 & \circ \\ 0 & T \end{array}$ | 0 1807+00.00                                 |                                                                                                                                                              | EXISTING<br>GROUND                                                                                 |
|                                                                                                                            |                                   | FUNCTIONAL            | DESIGN SPEED                                                                   |                                              |                                                                                                                                                              | SOUTH CAROLINA                                                                                     |
| ARDRAIL IS USED<br>TRIPS<br>(>IO')<br>(>IO')<br>ESIGN SHOWN ON<br>IONS MAY NOT BE<br>CROSS SECTIONS<br>IONS TAKE PRECEDENC | INTERSTATE 77 URBAN<br>NORTHBOUND | ARTERIAL - FREEWAY 70 |                                                                                | FOR INFORMATION ONLY<br>NOT FOR CONSTRUCTION | CONCEPTUAL PLANS<br>NOT FOR CONSTRUCTION<br>PLANS PREPARED BY:<br><b>RSSM</b> 4000 FABER PLACE DR, SUITE 130<br>NORTH CHARLESTON, SC 29405<br>(843) 203-7813 | DEPARTMENT OF TRANSPORTATION<br>COLUMBIA, S.C.<br>TYPICAL SECTION<br>SCALE 1"V = 1' SCALE 1"H = 5' |