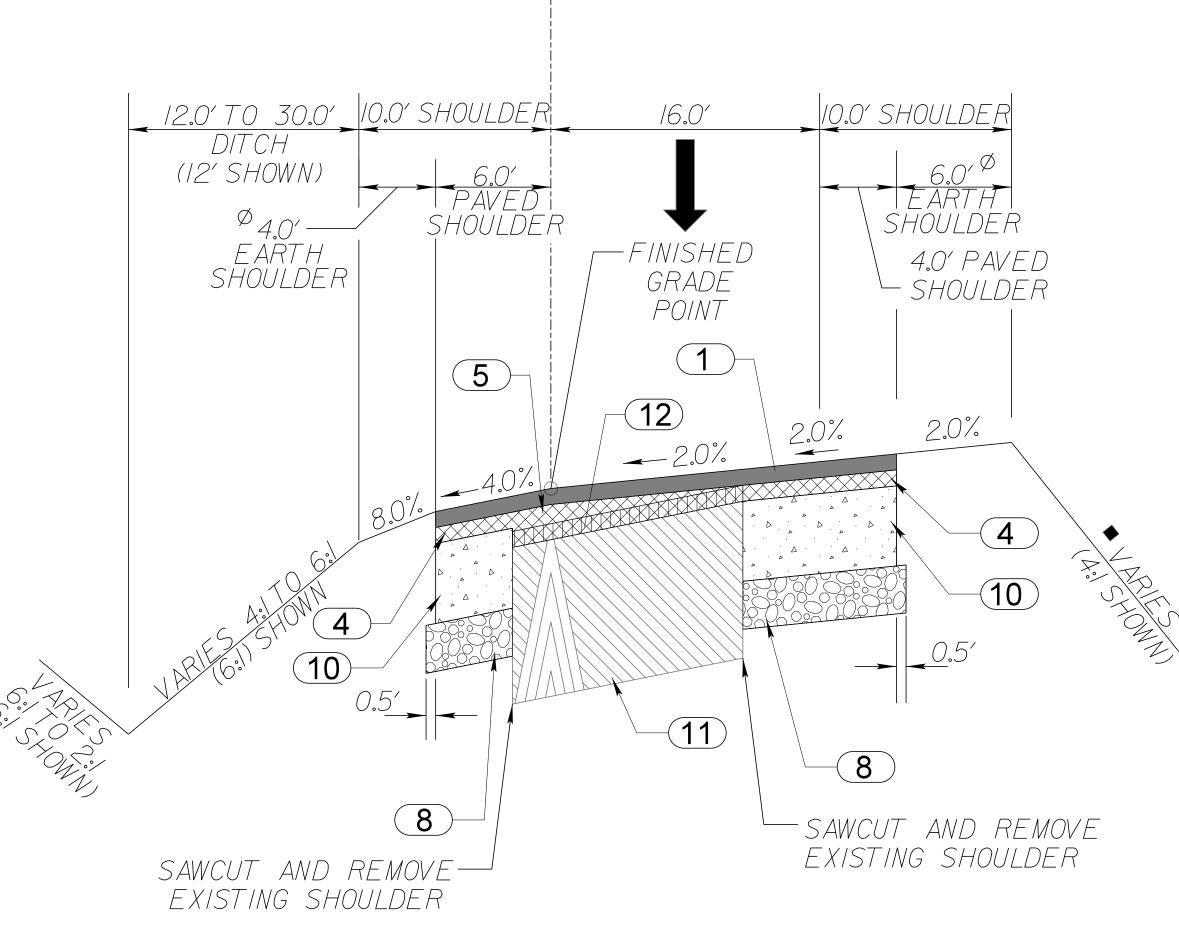

|-----|--------------|------------|----------------|
| ARDRAIL IS USED                                   | NO.           | CLASSIFICATION           | MPH | FROM STA.    | TO STA.    |                |
| RIPS                                              | INTERSTATE 77 | URBAN ARTERIAL - FREEWAY | 70  | 1717+00.00   | 1757+00.00 |                |
| )')<br>'> 0')                                     | SOUTHBOUND    |                          |     |              |            | FOR INFORMATIO |
| SIGN SHOWN ON<br>ONS MAY NOT BE<br>CROSS SECTIONS |               |                          |     |              |            | NOT FOR CONSTR |
| ONS TAKE PRECEDENCE                               |               |                          |     |              |            |                |

SO





|