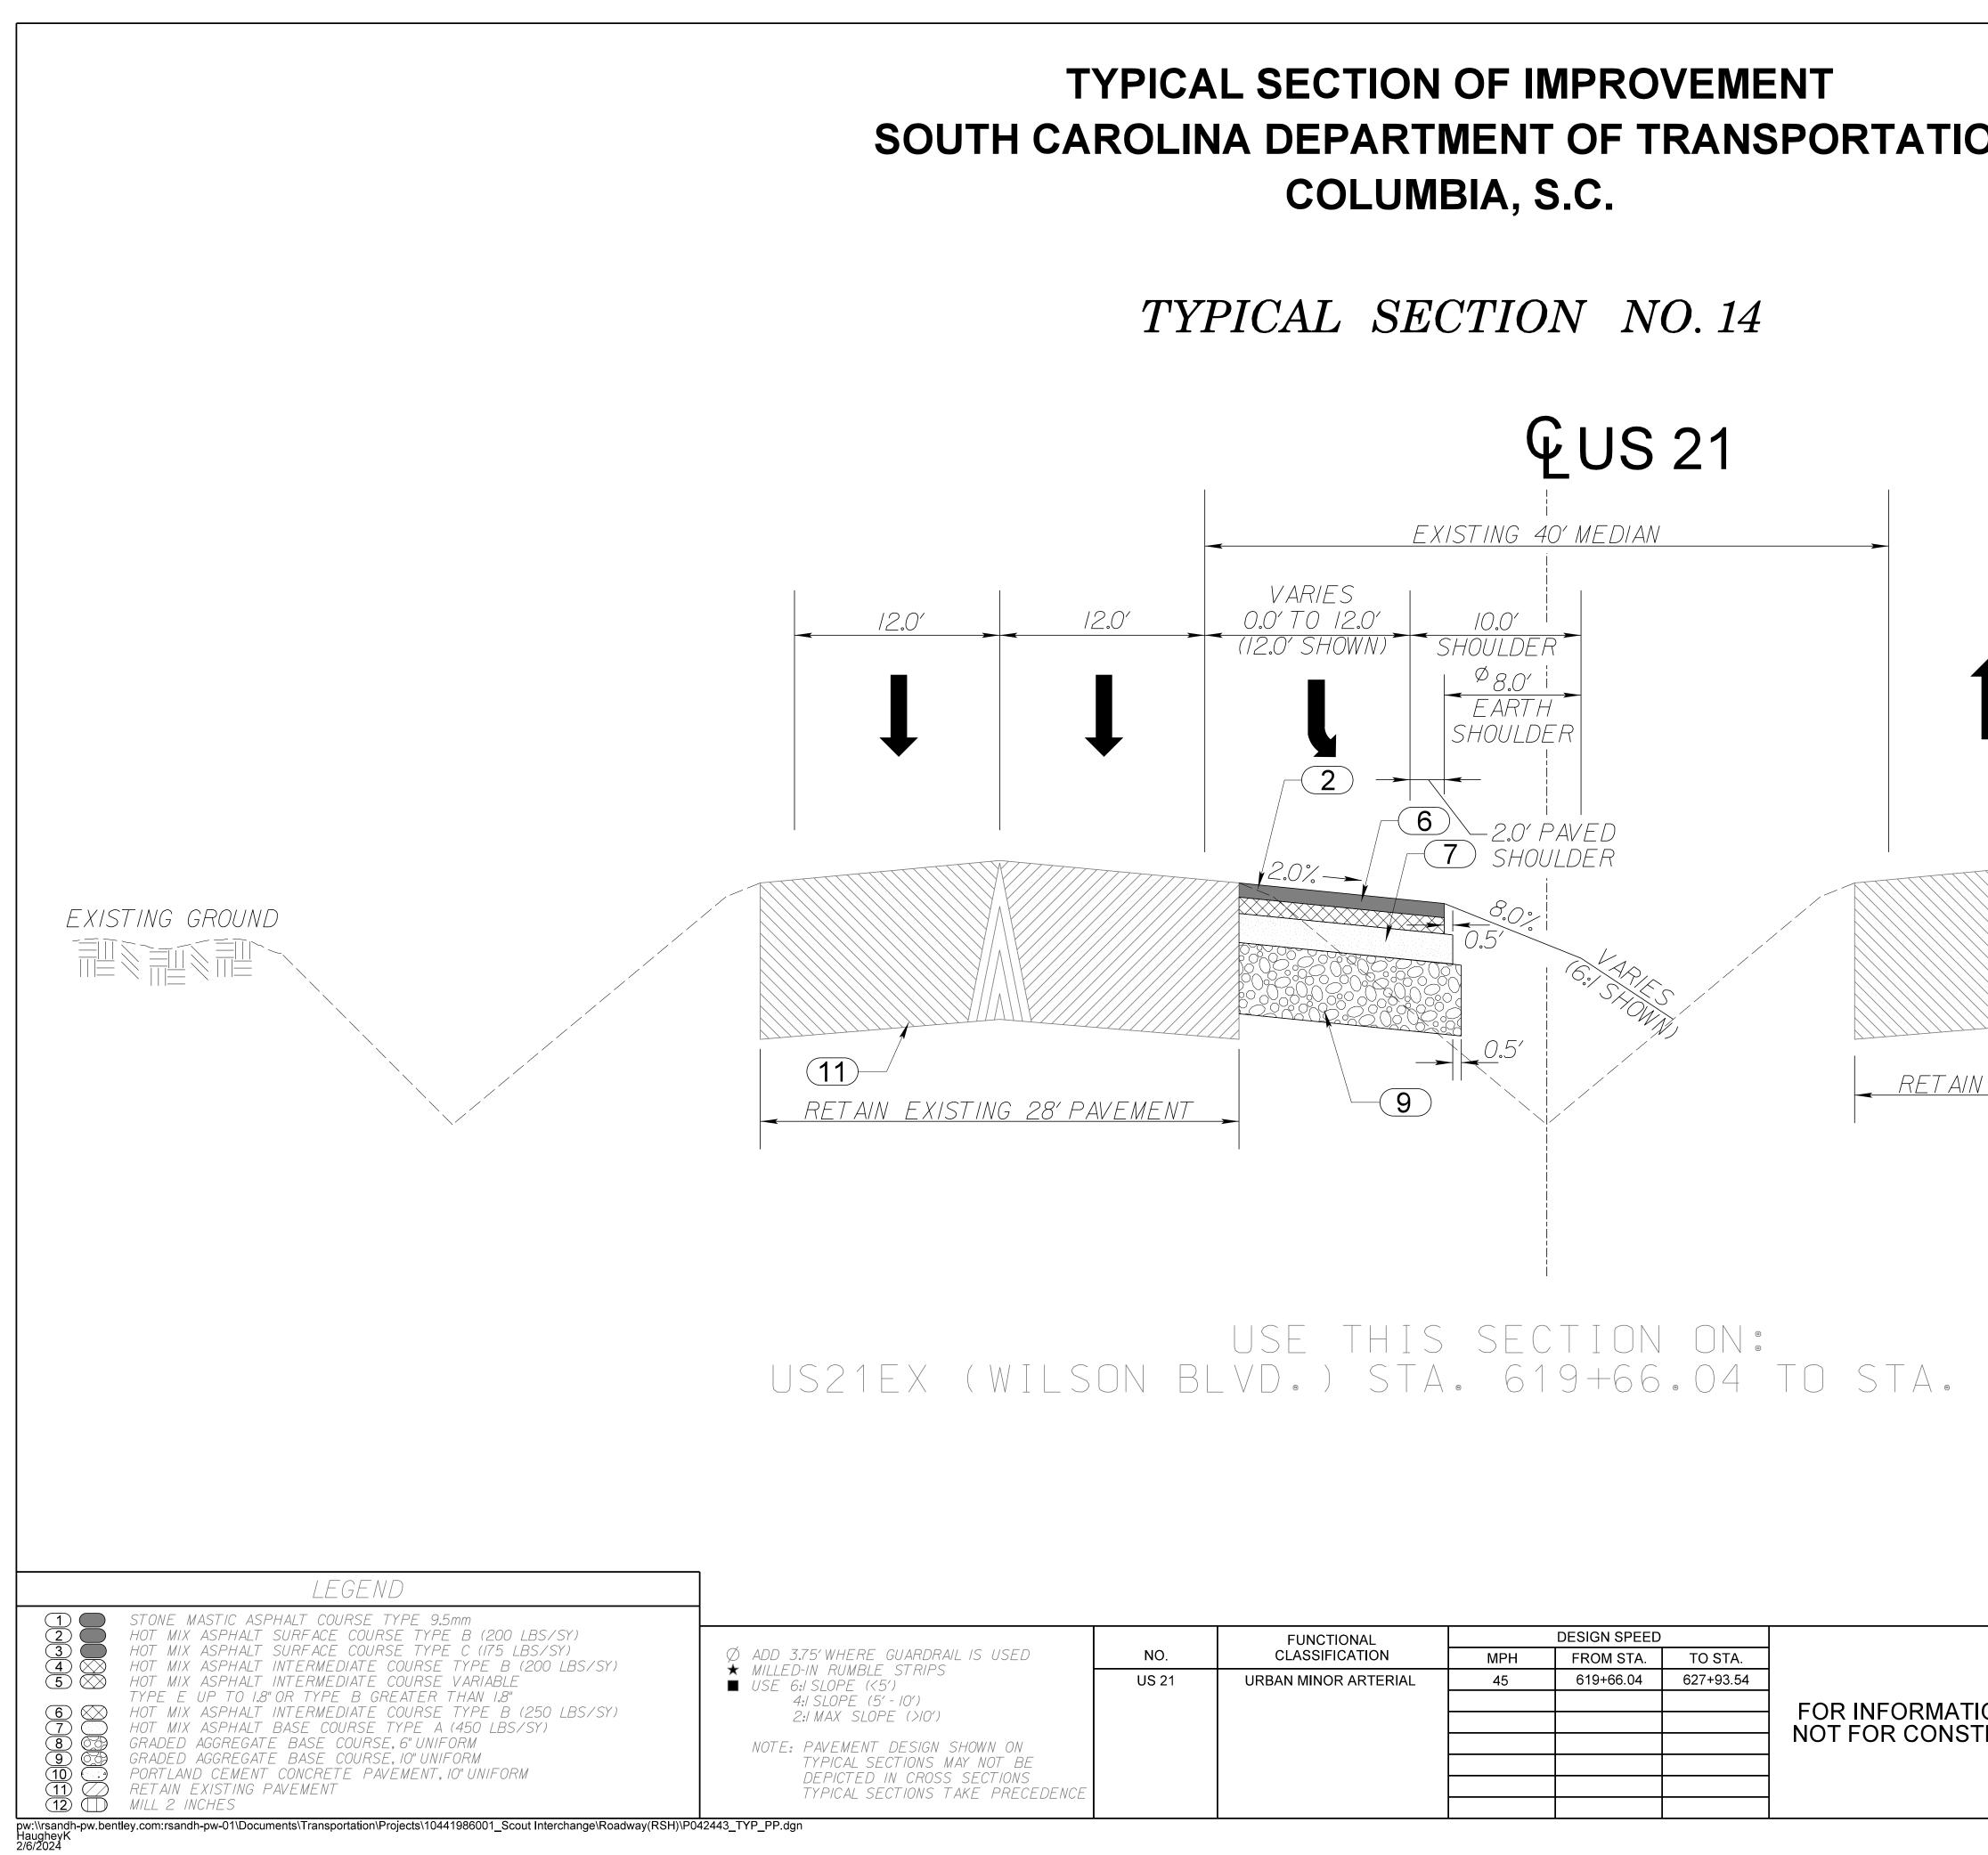

COUNTY

RICHLAND

FED. RD. DIV. NO. STATE

3 S.C.

HaugheyK 3/5/2024

|                                         |                  | FUNCTIONAL            |     | DESIGN SPEED |           |           |
|-----------------------------------------|------------------|-----------------------|-----|--------------|-----------|-----------|
| JARDRAIL IS USED                        | NO.              | CLASSIFICATION        | MPH | FROM STA.    | TO STA.   |           |
| STRIPS                                  | SCOUT MOTORS DR. | URBAN MAJOR COLLECTOR | 45  | 133+69.31    | 147+47.27 |           |
| 10')                                    | SCOUT MOTORS DR. | URBAN MAJOR COLLECTOR | 45  | 155+33.44    | 183+18.50 | FOR INFOR |
| (>10')                                  | COMMUNITY RD.    | URBAN MINOR COLLECTOR | 35  | 113+10.71    | 122+87.78 |           |
| ESIGN SHOWN ON                          | COMM             | URBAN MINOR COLLECTOR | 35  | 122+87.78    | 127+58.98 | NOT FOR C |
| TIONS MAY NOT BE                        | (ACCESS RD.)     |                       |     |              |           |           |
| CROSS SECTIONS<br>TIONS TAKE PRECEDENCE | US 21            | URBAN MAJOR COLLECTOR | 45  | 686+30.40    | 725+42.01 |           |
|                                         | FARROW RD.       | URBAN MAJOR COLLECTOR | 45  | 360+44.74    | 365+41.77 |           |