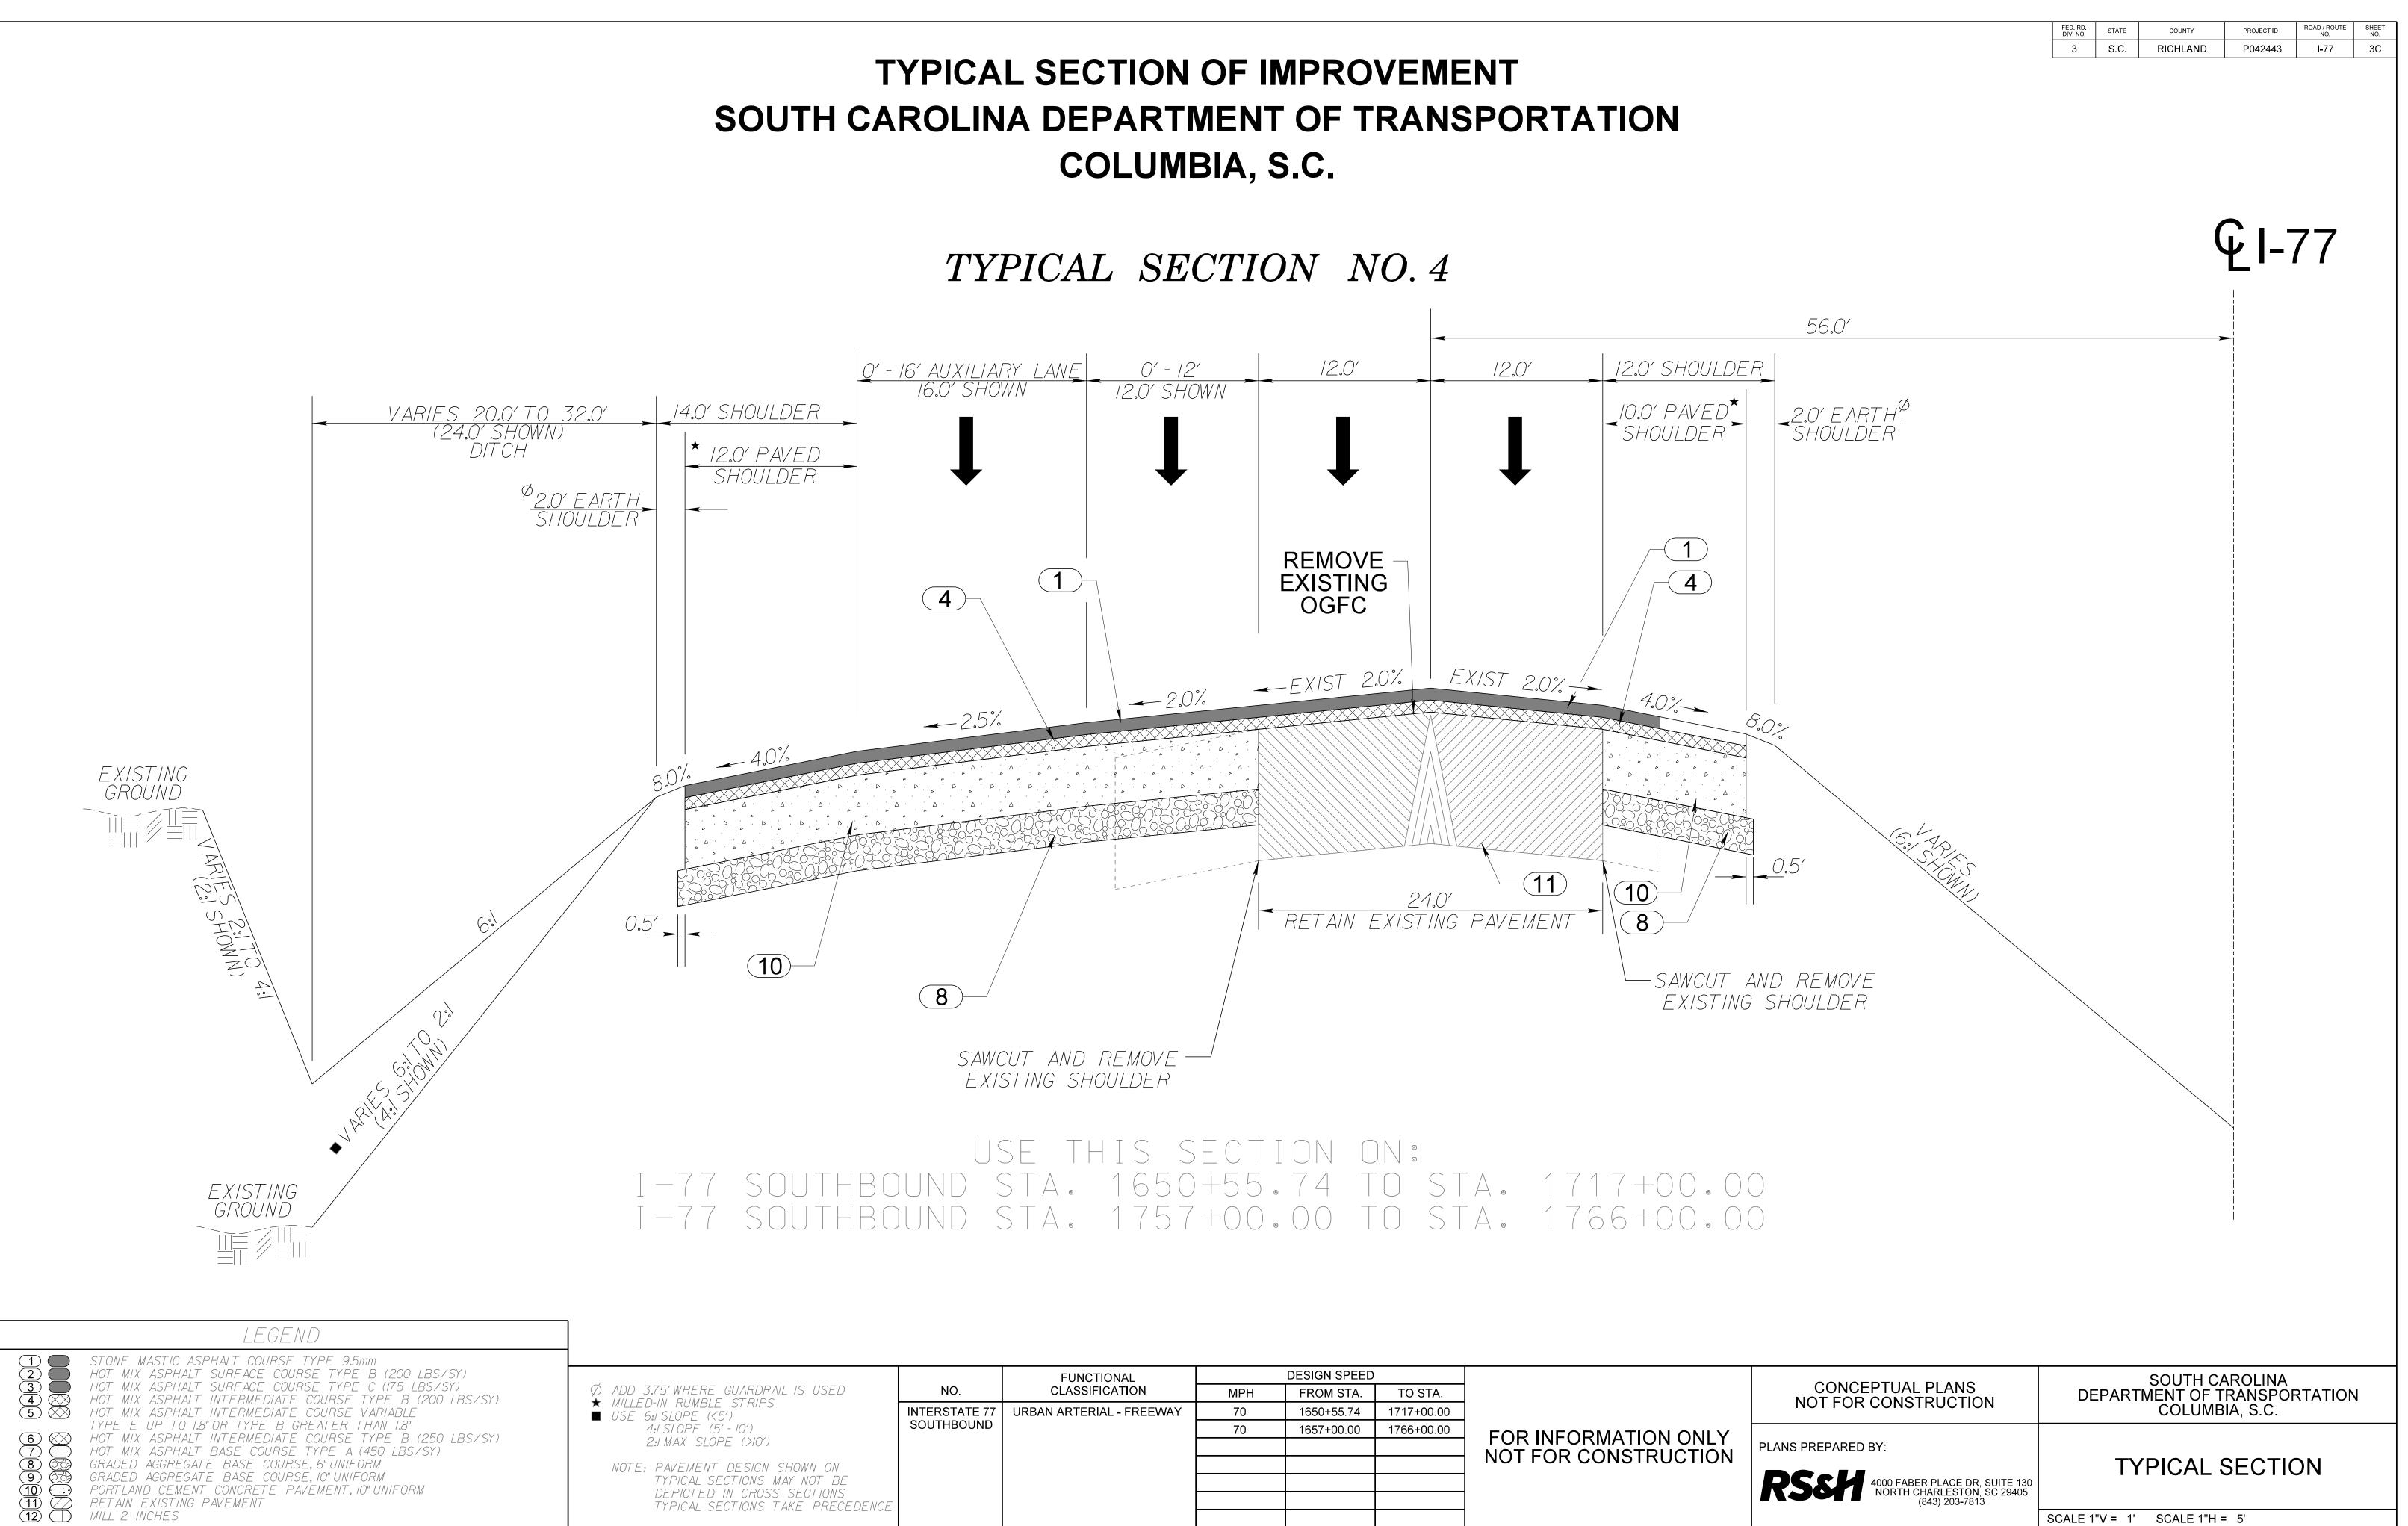

pw:\\rsandh-pw.bentley.com:rsandh-pw-01\Documents\Transportation\Projects\10441986001\_Scout Interchange\Roadway(RSH)\P042443\_TYP\_PP.dgn HaugheyK 2/6/2024

|                                  |               | FUNCTIONAL               |     | DESIGN SPEED |            |                |
|----------------------------------|---------------|--------------------------|-----|--------------|------------|----------------|
| ARDRAIL IS USED                  | NO.           | CLASSIFICATION           | MPH | FROM STA.    | TO STA.    |                |
| <i>FRIPS</i>                     | INTERSTATE 77 | URBAN ARTERIAL - FREEWAY | 70  | 1650+55.74   | 1717+00.00 |                |
| $)^{\prime})$                    | SOUTHBOUND    |                          | 70  | 1657+00.00   | 1766+00.00 | FOR INFORMATIO |
| (>10′)                           |               |                          |     |              |            | NOT FOR CONSTR |
| SIGN SHOWN ON                    |               |                          |     |              |            | NOTFOR CONSTR  |
| ONS MAY NOT BE<br>CROSS SECTIONS |               |                          |     |              |            |                |
| ONS TAKE PRECEDENCE              |               |                          |     |              |            |                |
|                                  |               |                          |     |              |            |                |