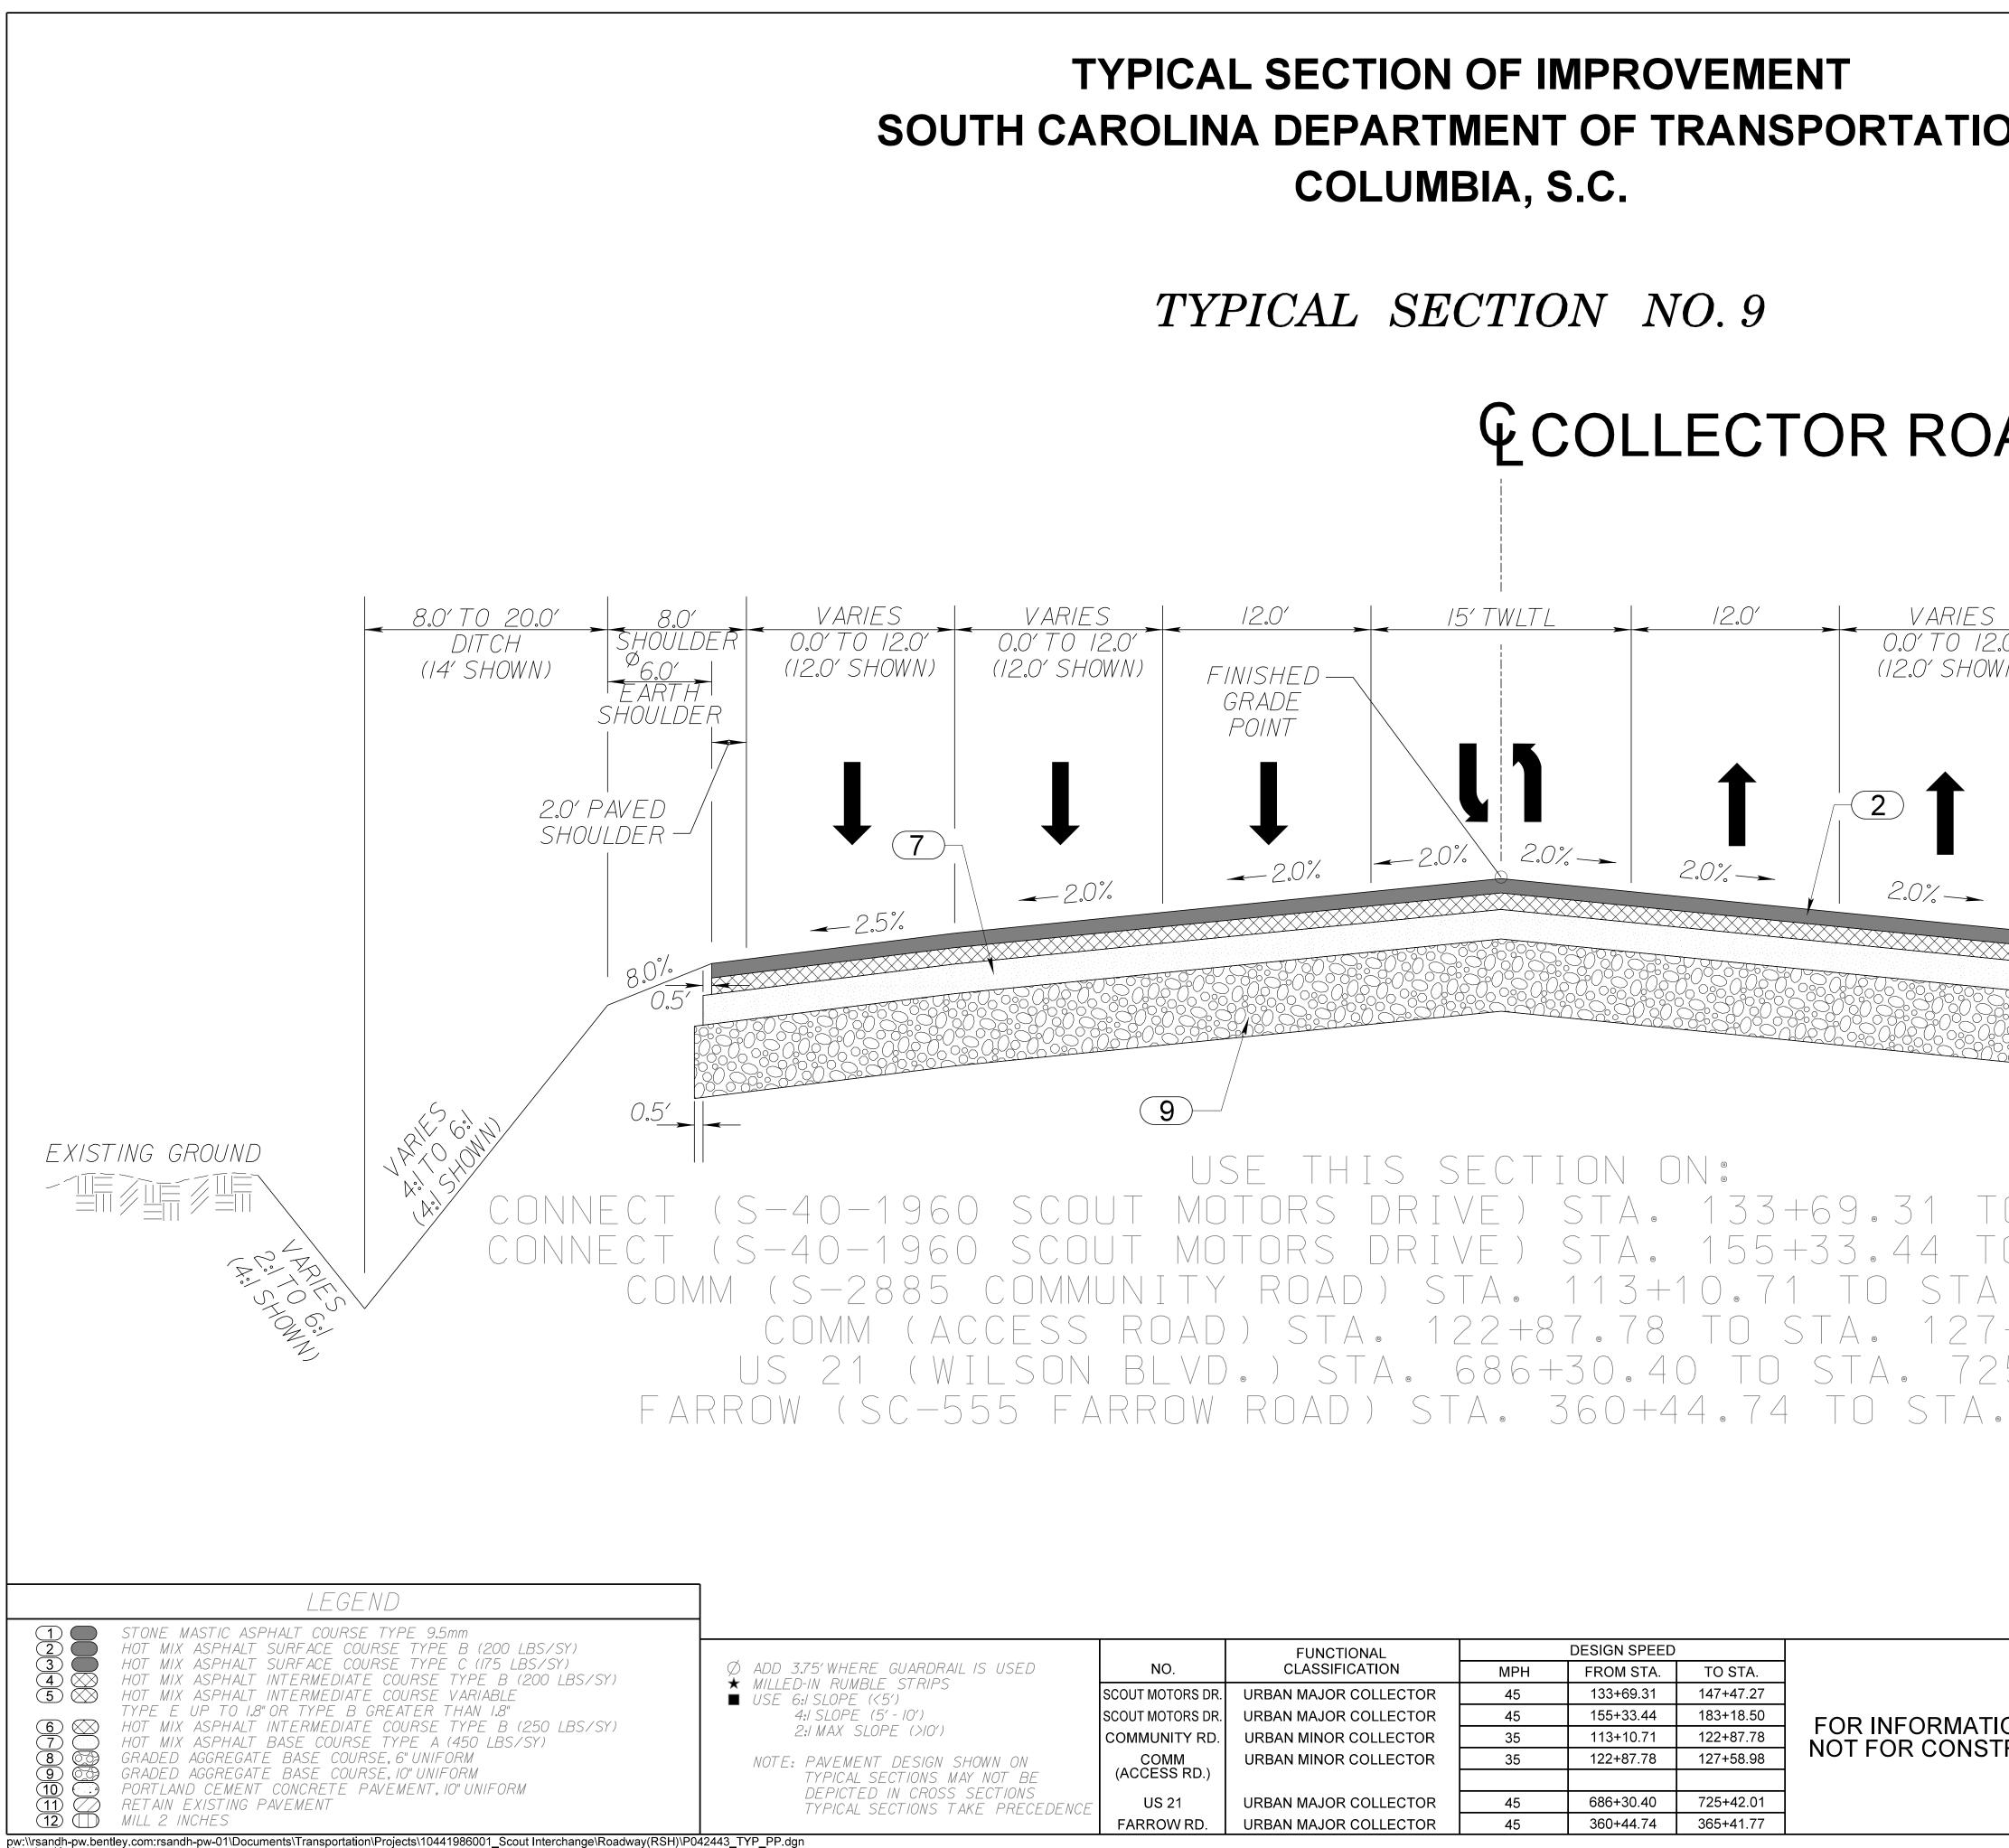

COUNTY

RICHLAND

FED. RD. DIV. NO. STATE

3 S.C.

HaugheyK 3/5/2024

|                                         |                  | FUNCTIONAL            |     | DESIGN SPEED |           |           |
|-----------------------------------------|------------------|-----------------------|-----|--------------|-----------|-----------|
| JARDRAIL IS USED                        | NO.              | CLASSIFICATION        | MPH | FROM STA.    | TO STA.   |           |
| STRIPS                                  | SCOUT MOTORS DR. | URBAN MAJOR COLLECTOR | 45  | 133+69.31    | 147+47.27 |           |
| 10')                                    | SCOUT MOTORS DR. | URBAN MAJOR COLLECTOR | 45  | 155+33.44    | 183+18.50 | FOR INFOR |
| (>10')                                  | COMMUNITY RD.    | URBAN MINOR COLLECTOR | 35  | 113+10.71    | 122+87.78 |           |
| ESIGN SHOWN ON                          | COMM             | URBAN MINOR COLLECTOR | 35  | 122+87.78    | 127+58.98 | NOT FOR C |
| TIONS MAY NOT BE                        | (ACCESS RD.)     |                       |     |              |           |           |
| CROSS SECTIONS<br>TIONS TAKE PRECEDENCE | US 21            | URBAN MAJOR COLLECTOR | 45  | 686+30.40    | 725+42.01 |           |
|                                         | FARROW RD.       | URBAN MAJOR COLLECTOR | 45  | 360+44.74    | 365+41.77 |           |