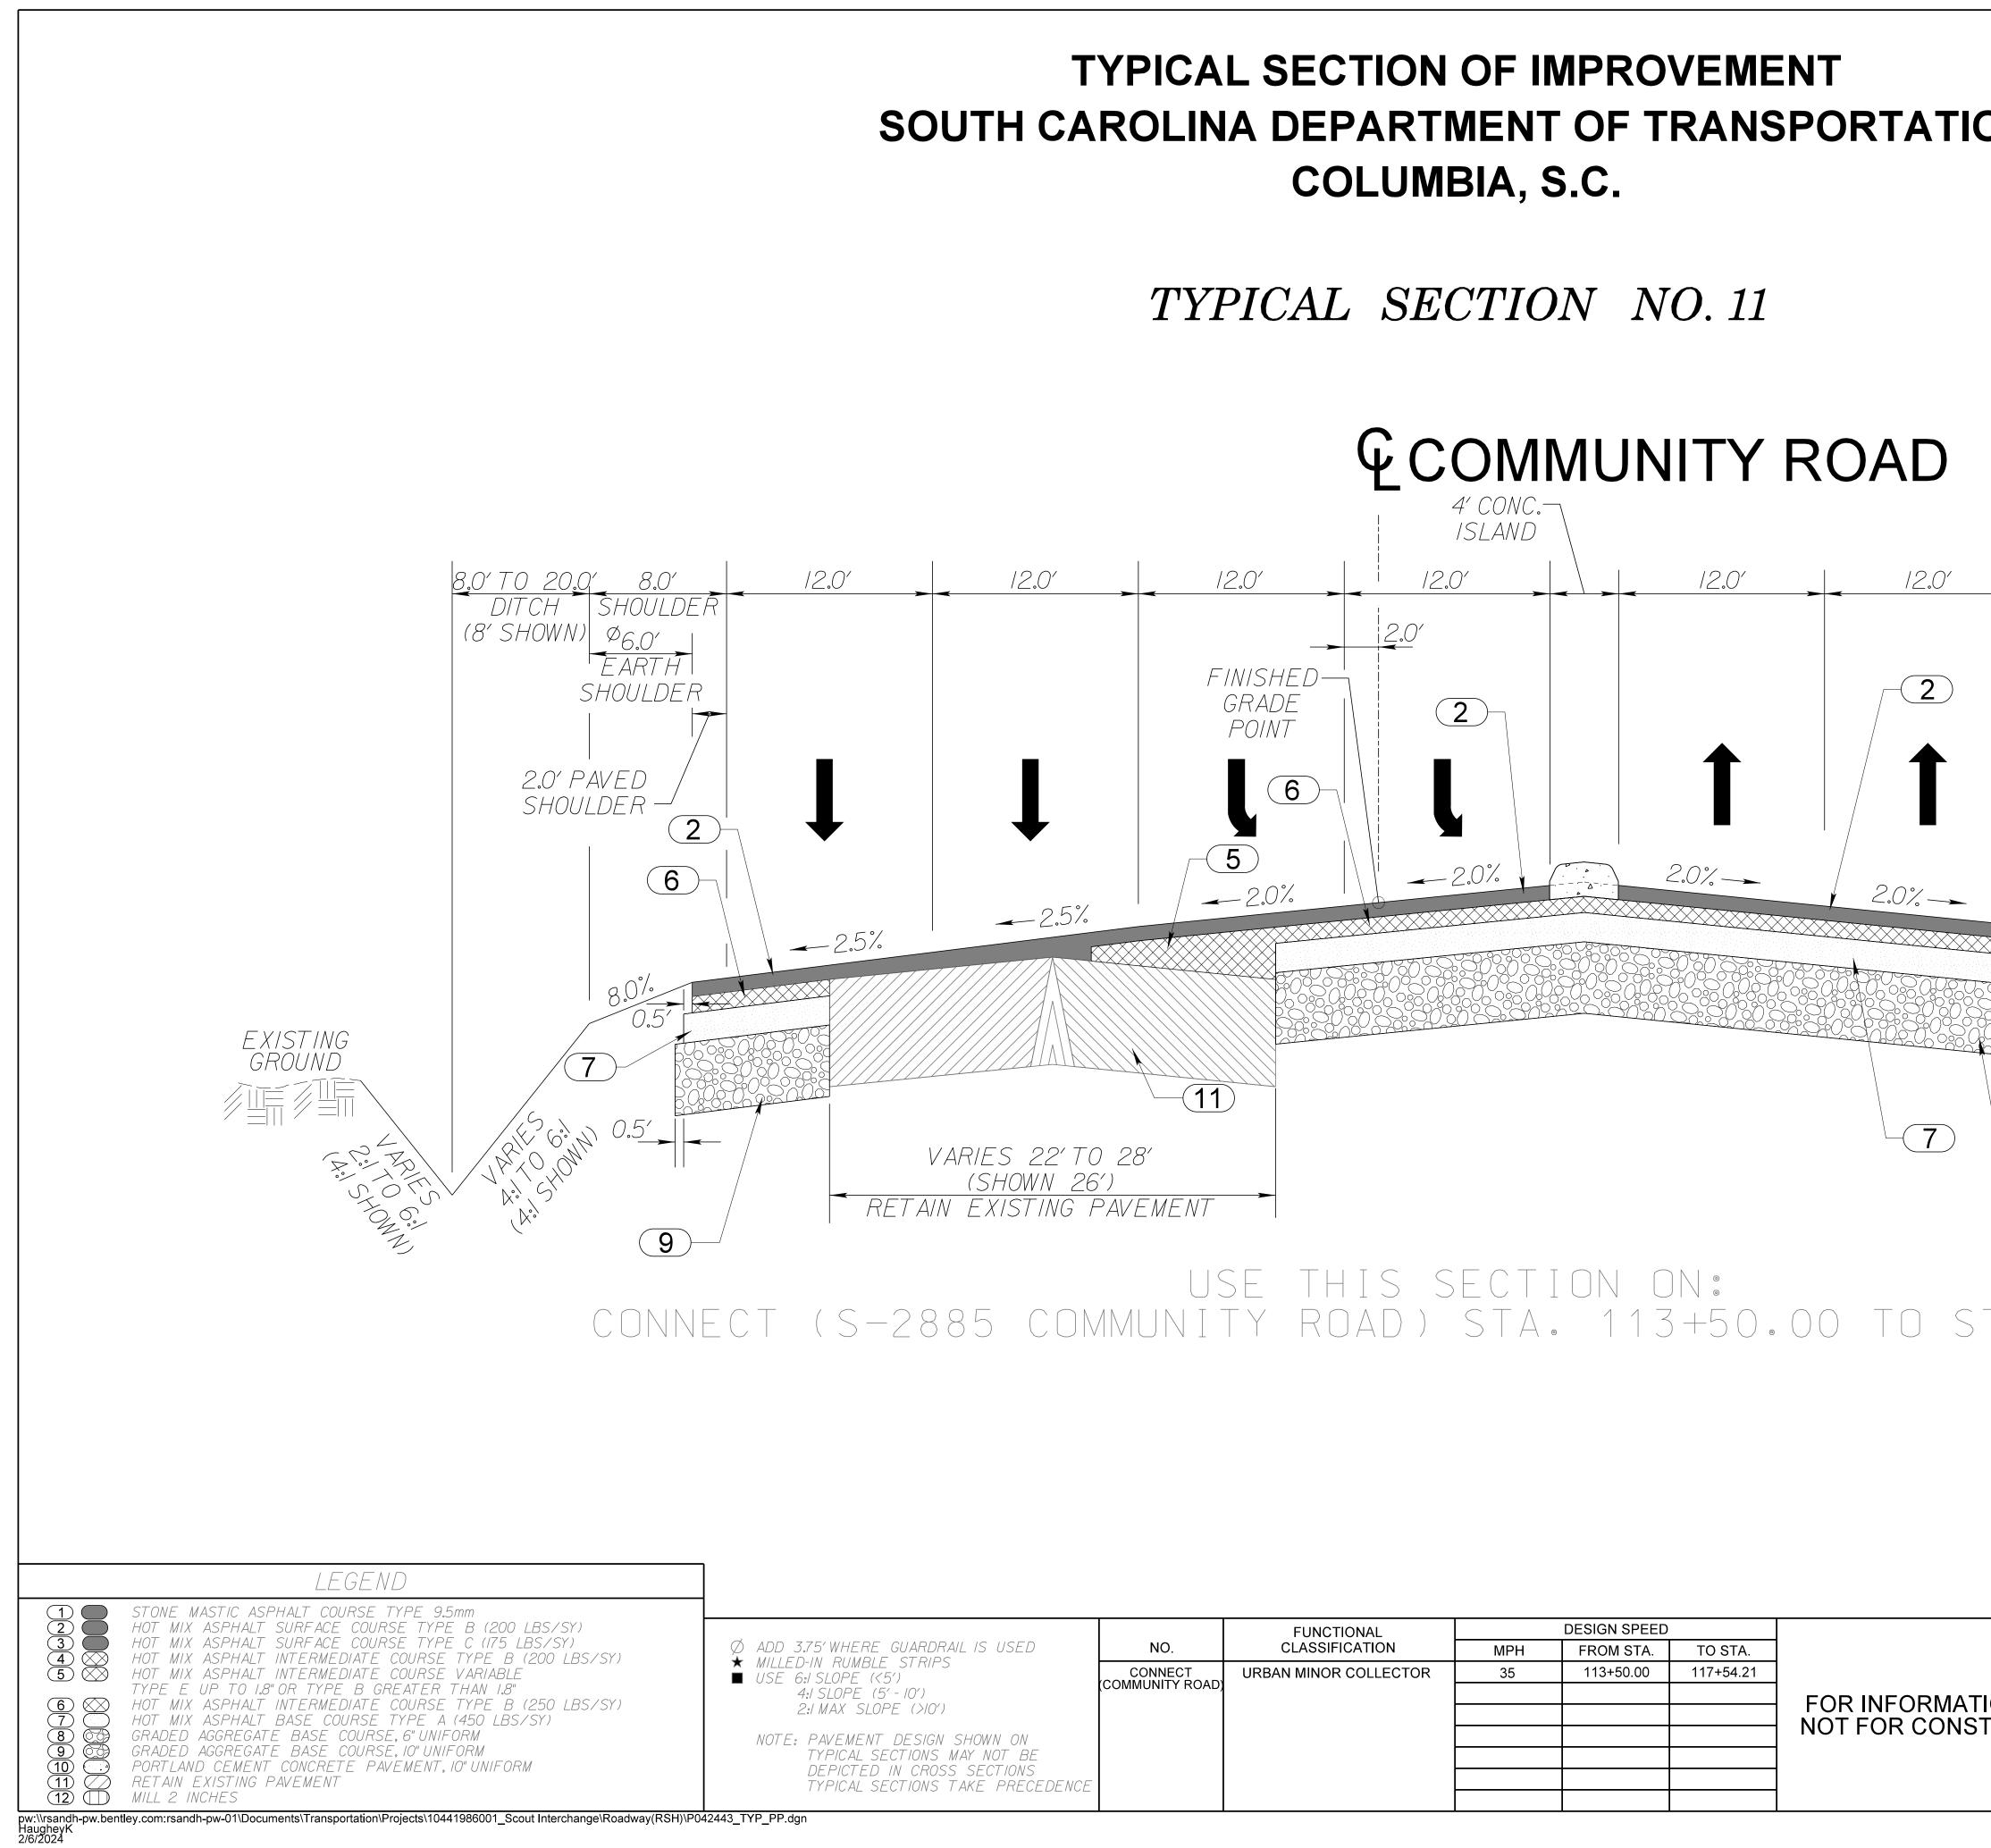

|                                                                                                                                                                                                                                                                                                                                                                                                                                                                                                                                                                                                                                                                                                                                                                                                                                                                                                                                                                                                                                                                                                                                                                                                                                                                                                                                                                                                                                                                                                                                                                                                                                                                                                                                                                                                                                                                                                                                                                                                                                                                                                                                                                                                                                                                                                                                                                                                                                                                                                                                                                                                                                                                                                                                                                               |                                                                                                                  | FED. RD.  |                    |                                         | ROAD / ROUTE              | SHEET |
|-------------------------------------------------------------------------------------------------------------------------------------------------------------------------------------------------------------------------------------------------------------------------------------------------------------------------------------------------------------------------------------------------------------------------------------------------------------------------------------------------------------------------------------------------------------------------------------------------------------------------------------------------------------------------------------------------------------------------------------------------------------------------------------------------------------------------------------------------------------------------------------------------------------------------------------------------------------------------------------------------------------------------------------------------------------------------------------------------------------------------------------------------------------------------------------------------------------------------------------------------------------------------------------------------------------------------------------------------------------------------------------------------------------------------------------------------------------------------------------------------------------------------------------------------------------------------------------------------------------------------------------------------------------------------------------------------------------------------------------------------------------------------------------------------------------------------------------------------------------------------------------------------------------------------------------------------------------------------------------------------------------------------------------------------------------------------------------------------------------------------------------------------------------------------------------------------------------------------------------------------------------------------------------------------------------------------------------------------------------------------------------------------------------------------------------------------------------------------------------------------------------------------------------------------------------------------------------------------------------------------------------------------------------------------------------------------------------------------------------------------------------------------------|------------------------------------------------------------------------------------------------------------------|-----------|--------------------|-----------------------------------------|---------------------------|-------|
| ON                                                                                                                                                                                                                                                                                                                                                                                                                                                                                                                                                                                                                                                                                                                                                                                                                                                                                                                                                                                                                                                                                                                                                                                                                                                                                                                                                                                                                                                                                                                                                                                                                                                                                                                                                                                                                                                                                                                                                                                                                                                                                                                                                                                                                                                                                                                                                                                                                                                                                                                                                                                                                                                                                                                                                                            |                                                                                                                  | DIV. NO.  | S.C. <u>RICHLA</u> |                                         | <u>KOAD/ ROUTE</u><br>NO. | 3H    |
| ADS                                                                                                                                                                                                                                                                                                                                                                                                                                                                                                                                                                                                                                                                                                                                                                                                                                                                                                                                                                                                                                                                                                                                                                                                                                                                                                                                                                                                                                                                                                                                                                                                                                                                                                                                                                                                                                                                                                                                                                                                                                                                                                                                                                                                                                                                                                                                                                                                                                                                                                                                                                                                                                                                                                                                                                           |                                                                                                                  |           |                    |                                         |                           |       |
| $   \begin{array}{c}     2.0' & 0.0' \\     (12.0) \\     \hline     12.0 \\     \hline     2.5 \\      \hline     2.5 \\     \hline     2.5 \\     \hline     2.5 \\     \hline     2.5 \\     \hline     2.5 \\     \hline     2.5 \\     \hline     2.5 \\     \hline     2.5 \\     \hline     2.5 \\     \hline     2.5 \\     \hline     2.5 \\     \hline     2.5 \\     \hline     2.5 \\     \hline     2.5 \\     \hline     2.5 \\     \hline     2.5 \\     \hline     2.5 \\     \hline     2.5 \\     \hline     2.5 \\     \hline     2.5 \\     \hline     2.5 \\     \hline     2.5 \\     \hline     2.5 \\     \hline     2.5 \\     \hline     2.5 \\     \hline     2.5 \\     \hline     2.5 \\     \hline     2.5 \\     \hline     2.5 \\     \hline     2.5 \\     \hline     2.5 \\     \hline     2.5 \\      2.5 \\      2.5 \\     \hline     2.5 \\      2.5 \\      2.5 \\      2.5 \\      2.5 \\      2.5 \\      2.5 \\      2.5 \\      2.5 \\      2.5 \\      2.5 \\      2.5 \\      2.5 \\      2.5 \\      2.5 \\      2.5 \\      2.5 \\      2.5 \\      2.5 \\      2.5 \\      2.5 \\      2.5 \\      2.5 \\      2.5 \\      2.5 \\      2.5 \\      2.5 \\      2.5 \\      2.5 \\      2.5 \\      2.5 \\      2.5 \\      2.5 \\      2.5 \\      2.5 \\      2.5 \\      2.5 \\      2.5 \\       2.5 \\      2.5 \\      2.5 \\      2.5 \\       2.5 \\       2.5 \\  $ | $ \begin{array}{cccccccccccccccccccccccccccccccccccc$                                                            |           | EX                 | ISTING GF                               |                           |       |
|                                                                                                                                                                                                                                                                                                                                                                                                                                                                                                                                                                                                                                                                                                                                                                                                                                                                                                                                                                                                                                                                                                                                                                                                                                                                                                                                                                                                                                                                                                                                                                                                                                                                                                                                                                                                                                                                                                                                                                                                                                                                                                                                                                                                                                                                                                                                                                                                                                                                                                                                                                                                                                                                                                                                                                               | CONCEPTUAL PLANS<br>NOT FOR CONSTRUCTION                                                                         | DEP       | ARTMENT            | H CAROLINA<br>OF TRANSPO<br>UMBIA, S.C. | RTATION                   |       |
| TON ONLY<br>TRUCTION                                                                                                                                                                                                                                                                                                                                                                                                                                                                                                                                                                                                                                                                                                                                                                                                                                                                                                                                                                                                                                                                                                                                                                                                                                                                                                                                                                                                                                                                                                                                                                                                                                                                                                                                                                                                                                                                                                                                                                                                                                                                                                                                                                                                                                                                                                                                                                                                                                                                                                                                                                                                                                                                                                                                                          | PLANS PREPARED BY:<br><b>RSSH</b> 4000 FABER PLACE DR, SUITE 130<br>NORTH CHARLESTON, SC 29405<br>(843) 203-7813 |           |                    |                                         | ON                        |       |
|                                                                                                                                                                                                                                                                                                                                                                                                                                                                                                                                                                                                                                                                                                                                                                                                                                                                                                                                                                                                                                                                                                                                                                                                                                                                                                                                                                                                                                                                                                                                                                                                                                                                                                                                                                                                                                                                                                                                                                                                                                                                                                                                                                                                                                                                                                                                                                                                                                                                                                                                                                                                                                                                                                                                                                               | (843) 203-7813                                                                                                   | SCALE 1"V | = <u>1'</u> SCALE  | = 1"H = <u>5'</u>                       |                           |       |