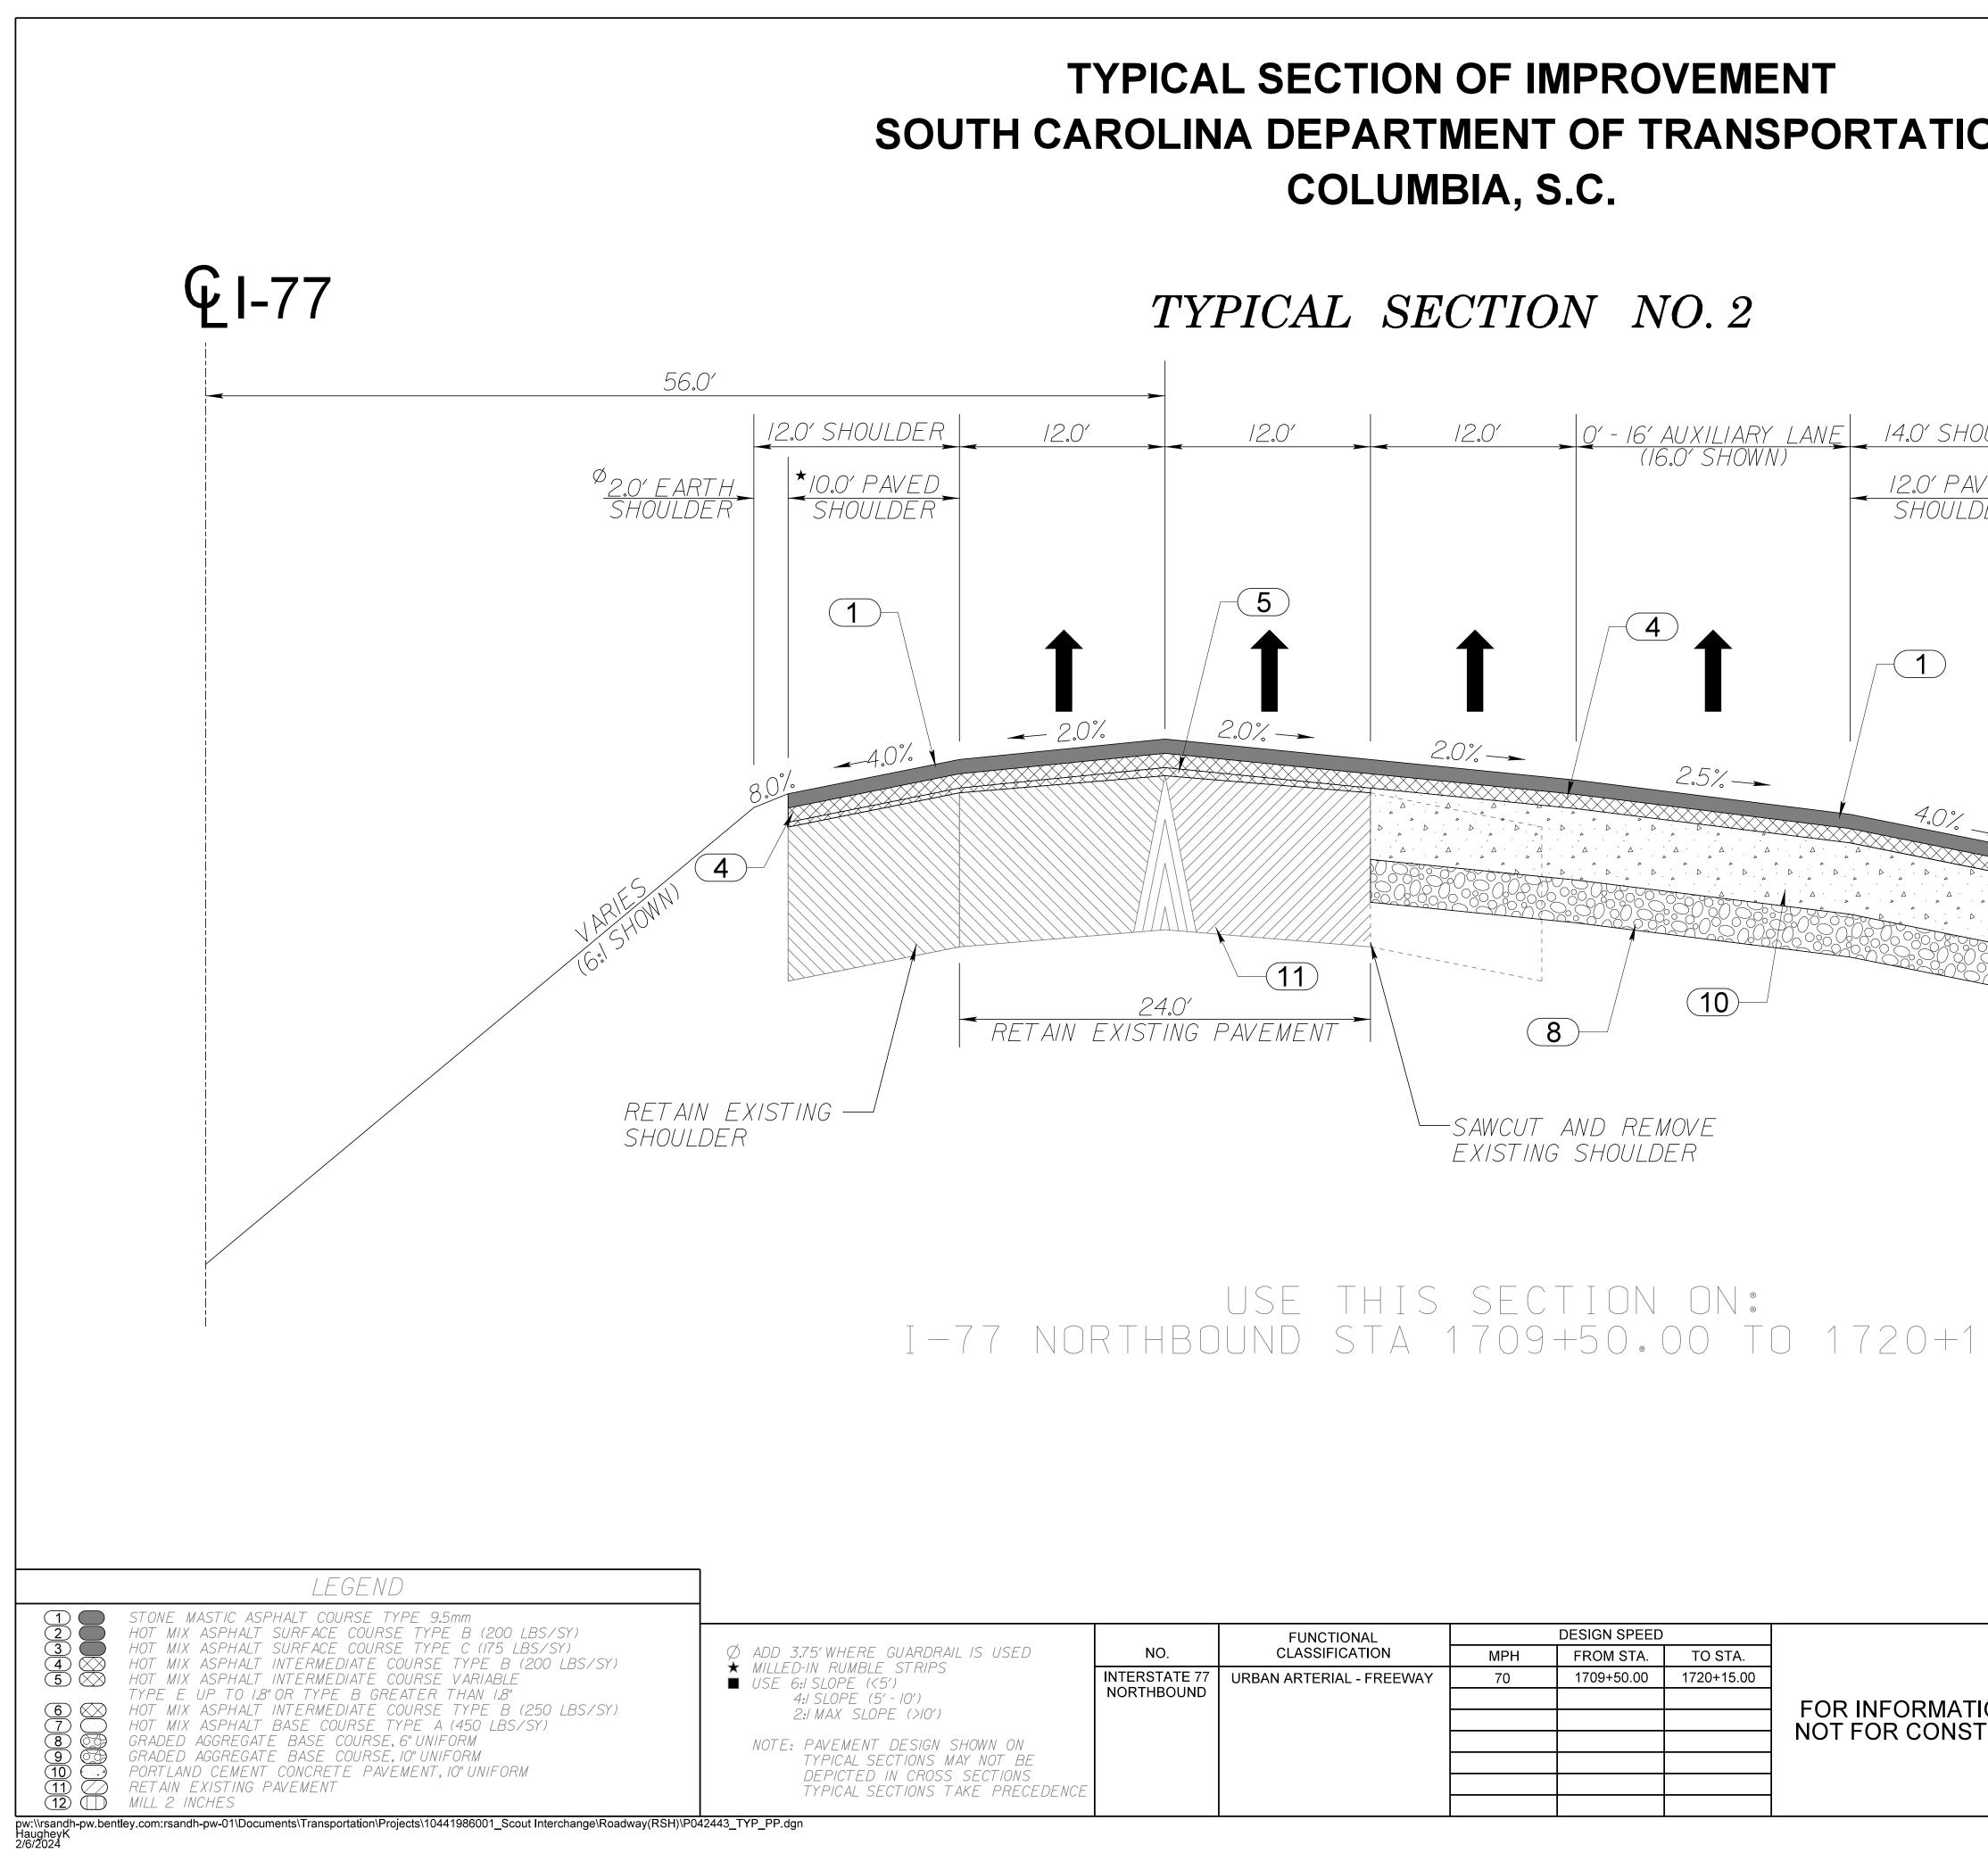

|                         | DLINA DEPAF                  | ON OF IMPROVE<br>RTMENT OF TRA<br>JMBIA, S.C. | EMENT<br>ANSPORTATION                                                                                                                     |                                                                                                                                                                                                                                                                                                                                                                                                                                                                                                                                                                                                                                                                                                                                                                                                                                                                                                                                                                                                                                                                                                                                                                                                                                                                                                                                                                                                                                                                                                                                                                                                                                                                                                                                                                                                                                                                                                                                                                                                                                                                                                                                                                                                                                                                                                                                                                                                                                                                                                                                                                                                                                                                                                                                                                                                                                                                                                                                                                                                                                                                                                                              | FED. RD.<br>DIV. NO.STATECOUNTYPROJECT IDROAD / ROUTE<br>NO.SHEET<br>NO.3S.C.RICHLANDP042443I-773A |
|-------------------------|------------------------------|-----------------------------------------------|-------------------------------------------------------------------------------------------------------------------------------------------|------------------------------------------------------------------------------------------------------------------------------------------------------------------------------------------------------------------------------------------------------------------------------------------------------------------------------------------------------------------------------------------------------------------------------------------------------------------------------------------------------------------------------------------------------------------------------------------------------------------------------------------------------------------------------------------------------------------------------------------------------------------------------------------------------------------------------------------------------------------------------------------------------------------------------------------------------------------------------------------------------------------------------------------------------------------------------------------------------------------------------------------------------------------------------------------------------------------------------------------------------------------------------------------------------------------------------------------------------------------------------------------------------------------------------------------------------------------------------------------------------------------------------------------------------------------------------------------------------------------------------------------------------------------------------------------------------------------------------------------------------------------------------------------------------------------------------------------------------------------------------------------------------------------------------------------------------------------------------------------------------------------------------------------------------------------------------------------------------------------------------------------------------------------------------------------------------------------------------------------------------------------------------------------------------------------------------------------------------------------------------------------------------------------------------------------------------------------------------------------------------------------------------------------------------------------------------------------------------------------------------------------------------------------------------------------------------------------------------------------------------------------------------------------------------------------------------------------------------------------------------------------------------------------------------------------------------------------------------------------------------------------------------------------------------------------------------------------------------------------------------|----------------------------------------------------------------------------------------------------|
|                         | TYPICAL S                    | SECTION NO                                    | . 2                                                                                                                                       |                                                                                                                                                                                                                                                                                                                                                                                                                                                                                                                                                                                                                                                                                                                                                                                                                                                                                                                                                                                                                                                                                                                                                                                                                                                                                                                                                                                                                                                                                                                                                                                                                                                                                                                                                                                                                                                                                                                                                                                                                                                                                                                                                                                                                                                                                                                                                                                                                                                                                                                                                                                                                                                                                                                                                                                                                                                                                                                                                                                                                                                                                                                              |                                                                                                    |
| DER 12.0'<br>IED<br>DER | - 12.0'                      | 12.0' <u>0' - 16' AUX</u><br>(16.0'           | (ILIARY LANE _ I4.0' SHOULDER                                                                                                             | <u>VARIES 20.0' TO 32.0'</u><br>(24.0' SHOWN)<br>DITCH<br>2 0' FARTH <sup>Ø</sup>                                                                                                                                                                                                                                                                                                                                                                                                                                                                                                                                                                                                                                                                                                                                                                                                                                                                                                                                                                                                                                                                                                                                                                                                                                                                                                                                                                                                                                                                                                                                                                                                                                                                                                                                                                                                                                                                                                                                                                                                                                                                                                                                                                                                                                                                                                                                                                                                                                                                                                                                                                                                                                                                                                                                                                                                                                                                                                                                                                                                                                            |                                                                                                    |
| 2.0%                    | 5                            |                                               |                                                                                                                                           | <u>2.0' EARTH</u><br>SHOULDER                                                                                                                                                                                                                                                                                                                                                                                                                                                                                                                                                                                                                                                                                                                                                                                                                                                                                                                                                                                                                                                                                                                                                                                                                                                                                                                                                                                                                                                                                                                                                                                                                                                                                                                                                                                                                                                                                                                                                                                                                                                                                                                                                                                                                                                                                                                                                                                                                                                                                                                                                                                                                                                                                                                                                                                                                                                                                                                                                                                                                                                                                                |                                                                                                    |
|                         | 11<br>24.0'<br>TING PAVEMENT |                                               | $5\%$ $4.0\%$ $8.0\%$ $8.0\%$ $8.0\%$ $10^{-1}$ $10^{-1}$ $10^{-1}$ $10^{-1}$ $10^{-1}$ $10^{-1}$ $10^{-1}$ $10^{-1}$ $10^{-1}$ $10^{-1}$ | .5'                                                                                                                                                                                                                                                                                                                                                                                                                                                                                                                                                                                                                                                                                                                                                                                                                                                                                                                                                                                                                                                                                                                                                                                                                                                                                                                                                                                                                                                                                                                                                                                                                                                                                                                                                                                                                                                                                                                                                                                                                                                                                                                                                                                                                                                                                                                                                                                                                                                                                                                                                                                                                                                                                                                                                                                                                                                                                                                                                                                                                                                                                                                          | EXISTING<br>GROUND                                                                                 |
|                         |                              | SAWCUT AND REMOV<br>EXISTING SHOULDER         |                                                                                                                                           | TA<br>TA<br>A.T.S<br>Stor<br>TO<br>TO<br>TO<br>TO<br>TO<br>TO<br>TO<br>TO<br>TO<br>TO<br>TO<br>TO<br>TO                                                                                                                                                                                                                                                                                                                                                                                                                                                                                                                                                                                                                                                                                                                                                                                                                                                                                                                                                                                                                                                                                                                                                                                                                                                                                                                                                                                                                                                                                                                                                                                                                                                                                                                                                                                                                                                                                                                                                                                                                                                                                                                                                                                                                                                                                                                                                                                                                                                                                                                                                                                                                                                                                                                                                                                                                                                                                                                                                                                                                      |                                                                                                    |
| I-77 NORTH              |                              | IS SECTION (<br>4 1709+50.0(                  | ) TO 1720+15.00                                                                                                                           |                                                                                                                                                                                                                                                                                                                                                                                                                                                                                                                                                                                                                                                                                                                                                                                                                                                                                                                                                                                                                                                                                                                                                                                                                                                                                                                                                                                                                                                                                                                                                                                                                                                                                                                                                                                                                                                                                                                                                                                                                                                                                                                                                                                                                                                                                                                                                                                                                                                                                                                                                                                                                                                                                                                                                                                                                                                                                                                                                                                                                                                                                                                              | EXISTING<br>GROUND                                                                                 |
| STRIPS INTER            | NO.<br>STATE 77<br>HBOUND    |                                               | O STA.<br>20+15.00<br>FOR INFORMATION ONLY<br>NOT FOR CONSTRUCTION                                                                        | <b>DESCRIPTION</b><br><b>DESCRIPTION</b><br><b>DESCRIPTION</b><br><b>DESCRIPTION</b><br><b>DESCRIPTION</b><br><b>DESCRIPTION</b><br><b>DESCRIPTION</b><br><b>DESCRIPTION</b><br><b>DESCRIPTION</b><br><b>DESCRIPTION</b><br><b>DESCRIPTION</b><br><b>DESCRIPTION</b><br><b>DESCRIPTION</b><br><b>DESCRIPTION</b><br><b>DESCRIPTION</b><br><b>DESCRIPTION</b><br><b>DESCRIPTION</b><br><b>DESCRIPTION</b><br><b>DESCRIPTION</b><br><b>DESCRIPTION</b><br><b>DESCRIPTION</b><br><b>DESCRIPTION</b><br><b>DESCRIPTION</b><br><b>DESCRIPTION</b><br><b>DESCRIPTION</b><br><b>DESCRIPTION</b><br><b>DESCRIPTION</b><br><b>DESCRIPTION</b><br><b>DESCRIPTION</b><br><b>DESCRIPTION</b><br><b>DESCRIPTION</b><br><b>DESCRIPTION</b><br><b>DESCRIPTION</b><br><b>DESCRIPTION</b><br><b>DESCRIPTION</b><br><b>DESCRIPTION</b><br><b>DESCRIPTION</b><br><b>DESCRIPTION</b><br><b>DESCRIPTION</b><br><b>DESCRIPTION</b><br><b>DESCRIPTION</b><br><b>DESCRIPTION</b><br><b>DESCRIPTION</b><br><b>DESCRIPTION</b><br><b>DESCRIPTION</b><br><b>DESCRIPTION</b><br><b>DESCRIPTION</b><br><b>DESCRIPTION</b><br><b>DESCRIPTION</b><br><b>DESCRIPTION</b><br><b>DESCRIPTION</b><br><b>DESCRIPTION</b><br><b>DESCRIPTION</b><br><b>DESCRIPTION</b><br><b>DESCRIPTION</b><br><b>DESCRIPTION</b><br><b>DESCRIPTION</b><br><b>DESCRIPTION</b><br><b>DESCRIPTION</b><br><b>DESCRIPTION</b><br><b>DESCRIPTION</b><br><b>DESCRIPTION</b><br><b>DESCRIPTION</b><br><b>DESCRIPTION</b><br><b>DESCRIPTION</b><br><b>DESCRIPTION</b><br><b>DESCRIPTION</b><br><b>DESCRIPTION</b><br><b>DESCRIPTION</b><br><b>DESCRIPTION</b><br><b>DESCRIPTION</b><br><b>DESCRIPTION</b><br><b>DESCRIPTION</b><br><b>DESCRIPTION</b><br><b>DESCRIPTION</b><br><b>DESCRIPTION</b><br><b>DESCRIPTION</b><br><b>DESCRIPTION</b><br><b>DESCRIPTION</b><br><b>DESCRIPTION</b><br><b>DESCRIPTION</b><br><b>DESCRIPTION</b><br><b>DESCRIPTION</b><br><b>DESCRIPTION</b><br><b>DESCRIPTION</b><br><b>DESCRIPTION</b><br><b>DESCRIPTION</b><br><b>DESCRIPTION</b><br><b>DESCRIPTION</b><br><b>DESCRIPTION</b><br><b>DESCRIPTION</b><br><b>DESCRIPTION</b><br><b>DESCRIPTION</b><br><b>DESCRIPTION</b><br><b>DESCRIPTION</b><br><b>DESCRIPTION</b><br><b>DESCRIPTION</b><br><b>DESCRIPTION</b><br><b>DESCRIPTION</b><br><b>DESCRIPTION</b><br><b>DESCRIPTION</b><br><b>DESCRIPTION</b><br><b>DESCRIPTION</b><br><b>DESCRIPTION</b><br><b>DESCRIPTION</b><br><b>DESCRIPTION</b><br><b>DESCRIPTION</b><br><b>DESCRIPTION</b><br><b>DESCRIPTION</b><br><b>DESCRIPTION</b><br><b>DESCRIPTION</b><br><b>DESCRIPTION</b><br><b>DESCRIPTION</b><br><b>DESCRIPTION</b><br><b>DESCRIPTION</b><br><b>DESCRIPTION</b><br><b>DESCRIPTION</b><br><b>DESCRIPTION</b><br><b>DESCRIPTION</b><br><b>DESCRIPTION</b><br><b>DESCRIPTION</b><br><b>DESCRIPTION</b><br><b>DESCRIPTION</b><br><b>DESCRIPTION</b><br><b>DESCRIPTION</b><br><b>DESCRIPTION</b><br><b>DESCRIPTION</b><br><b>DESCRIPTION</b><br><b>DESCRIPTION</b><br><b>DESCRIPTION</b><br><b>DESCRIPTION</b><br><b>DESCRIPTION</b><br><b>DESCRIPTION</b><br><b>DESCRIPTION</b><br><b>DESCRIPTION</b><br><b>DESCRIPTION</b><br><b>DESCR</b> | SOUTH CAROLINA<br>DEPARTMENT OF TRANSPORTATION<br>COLUMBIA, S.C.<br>TYPICAL SECTION                |