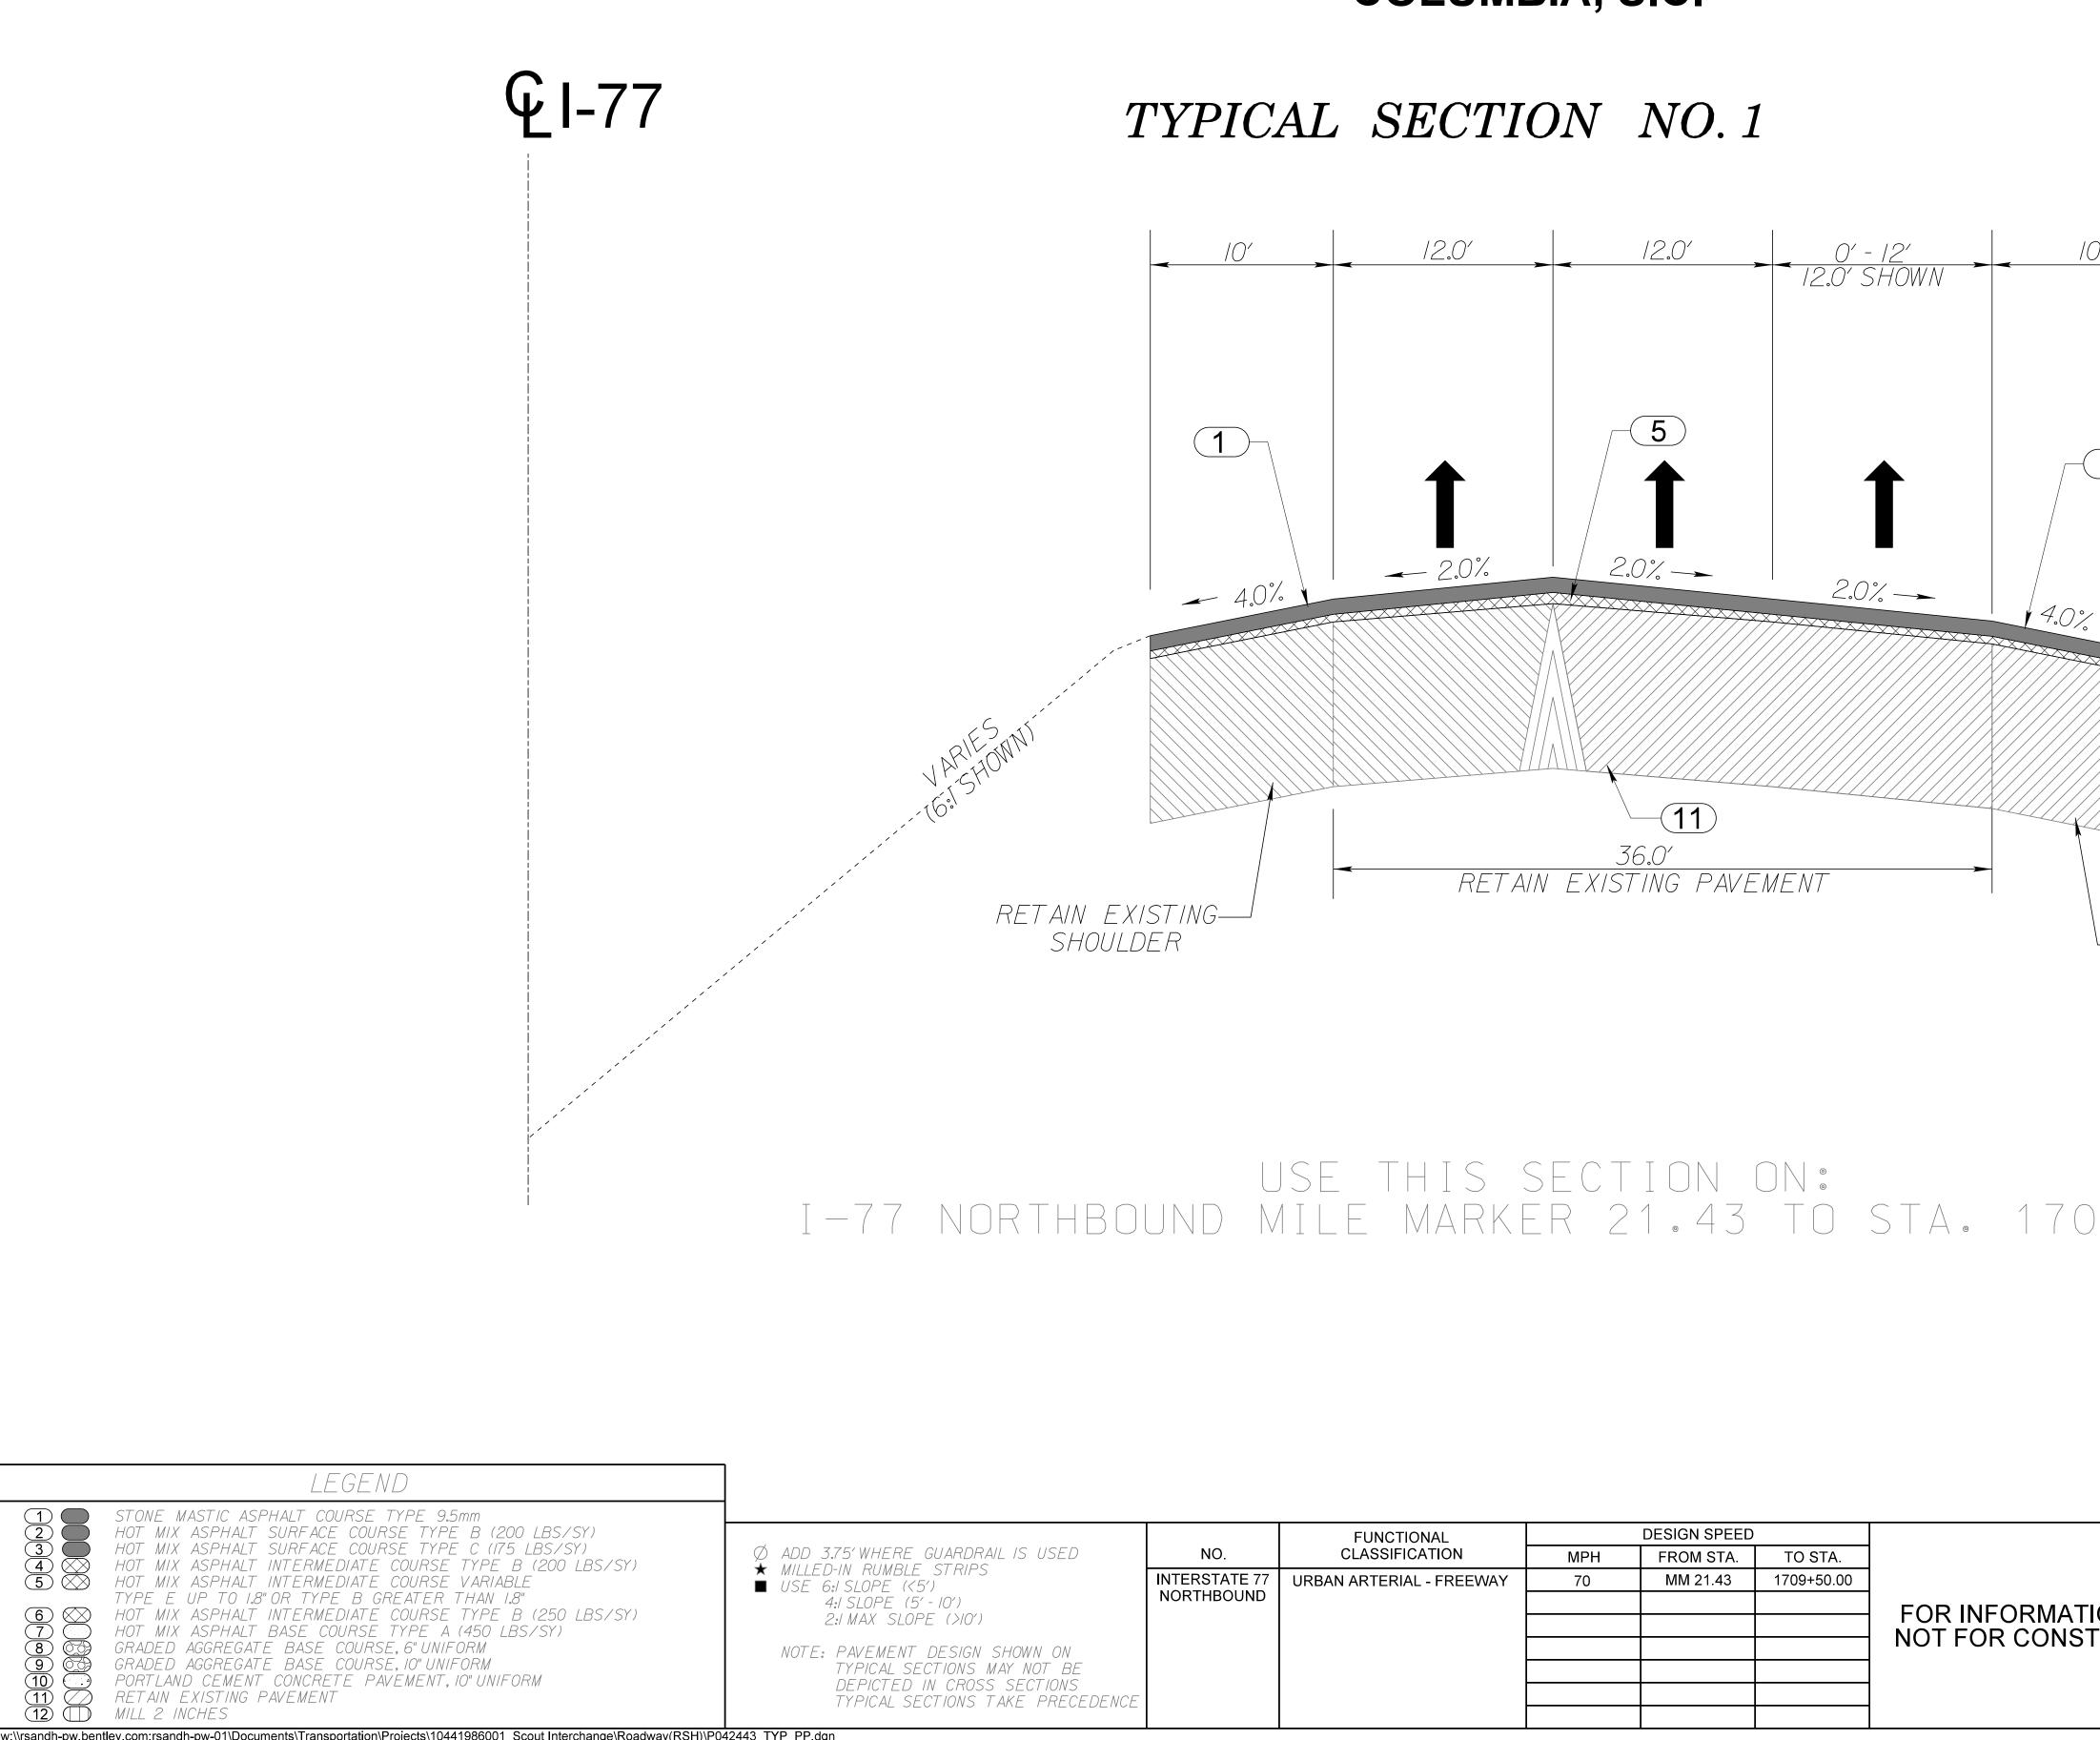

| TYPICAL SECTION OF IMPROVEMENT<br>OUTH CAROLINA DEPARTMENT OF TRANSPORTA<br>COLUMBIA, S.C.                                                                                                                                                                                                                                                                                                                                 | TION                                                                                                                                            | FED. RD.<br>DIV. NO.STATECOUNTYPROJECT IDROAD/ROUTE<br>NO.SHEET<br>NO.3S.C.RICHLANDP042443I-773                      |
|----------------------------------------------------------------------------------------------------------------------------------------------------------------------------------------------------------------------------------------------------------------------------------------------------------------------------------------------------------------------------------------------------------------------------|-------------------------------------------------------------------------------------------------------------------------------------------------|----------------------------------------------------------------------------------------------------------------------|
| TYPICAL SECTION NO.1                                                                                                                                                                                                                                                                                                                                                                                                       |                                                                                                                                                 |                                                                                                                      |
| IN EXISTING<br>RETAIN EXISTING<br>USE THIS SECTION CN:<br>NORTHBOUND MILE MARKER 21.43 TO STA.                                                                                                                                                                                                                                                                                                                             | 1709+50.00                                                                                                                                      | NG                                                                                                                   |
| RDRAIL IS USED     NO.     FUNCTIONAL<br>CLASSIFICATION     DESIGN SPEED       RIPS     NO.     CLASSIFICATION     MPH     FROM STA.     TO STA.       ')     INTERSTATE 77<br>NORTHBOUND     URBAN ARTERIAL - FREEWAY     70     MM 21.43     1709+50.00       SIGN SHOWN ON<br>DNS MAY NOT BE<br>CROSS SECTIONS<br>DNS TAKE PRECEDENCE     INTERSTATE 77     URBAN INTERIAL - FREEWAY     70     MM 21.43     1709+50.00 | RMATION ONLY       PLANS PREPARED BY:         RSSEM       4000 FABER PLACE DR, SUITE 130         NOT FOR SOULT       NORTH CHARLESTON, SC 29405 | SOUTH CAROLINA<br>DEPARTMENT OF TRANSPORTATION<br>COLUMBIA, S.C.<br>TYPICAL SECTION<br>SCALE 1"V = 1' SCALE 1"H = 5' |