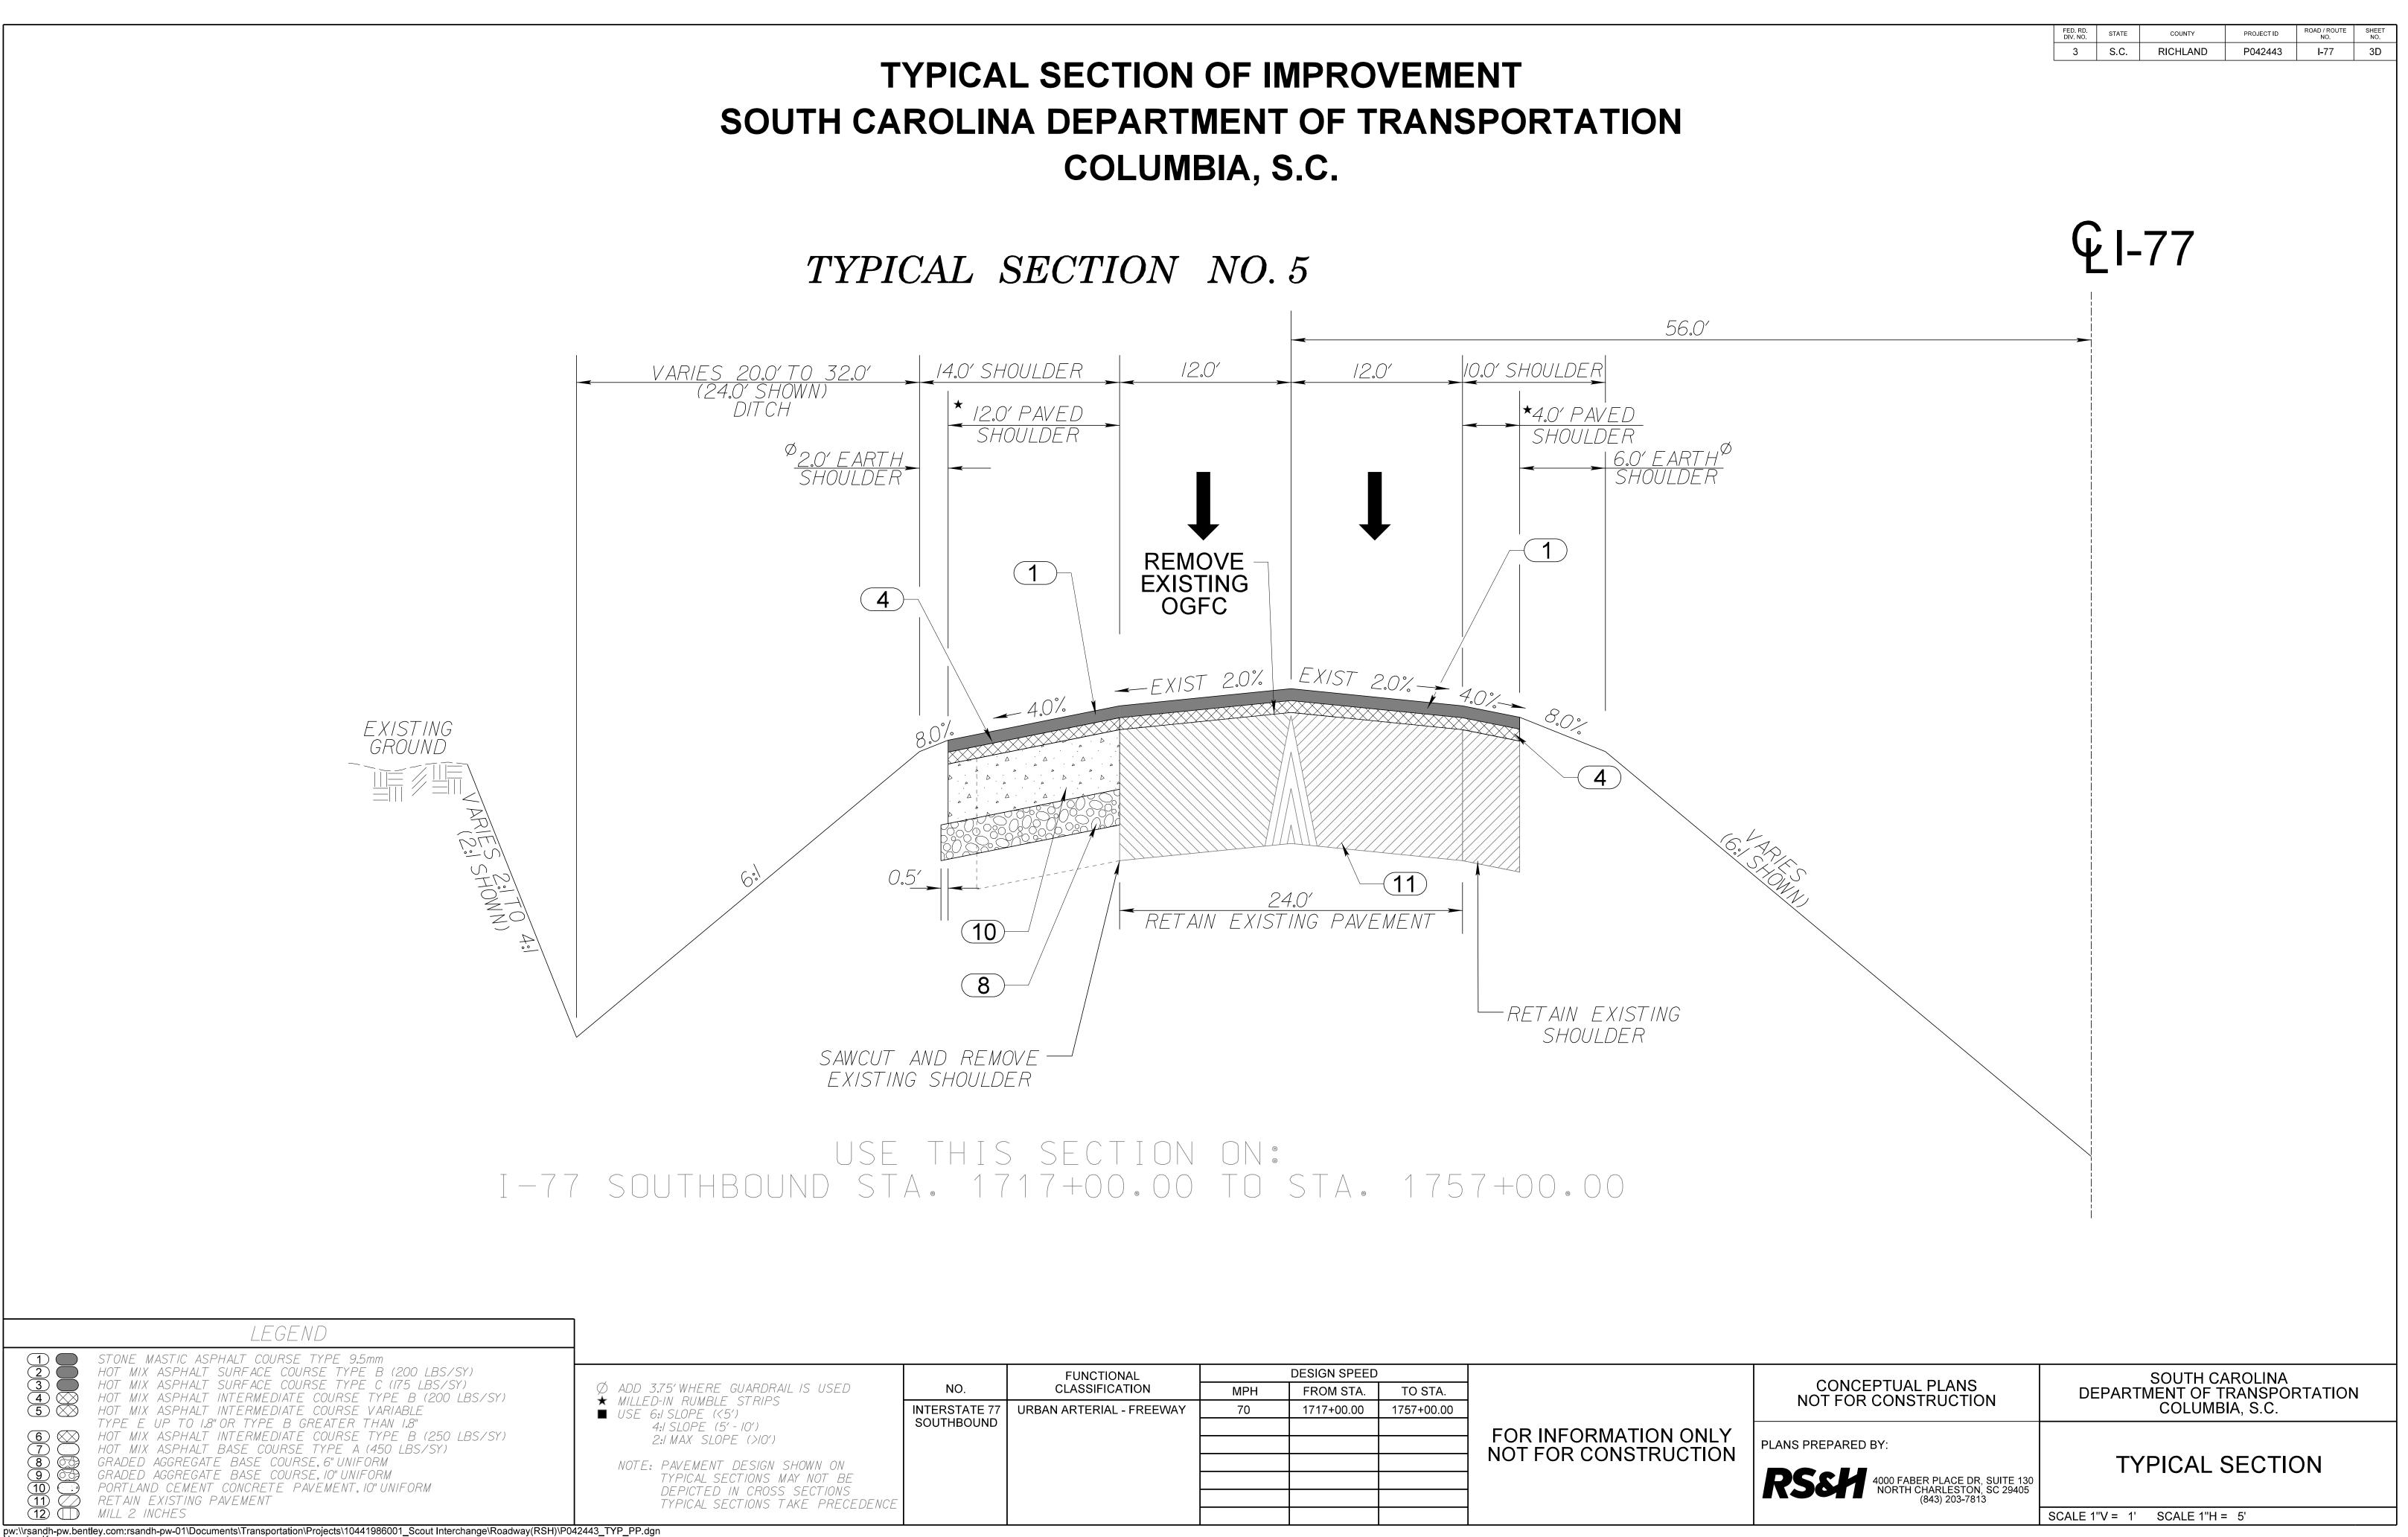

|                                                                                                                            | AROLINA E                         |                       |                                                                                | ENT<br>SPORTATION                            |                                                                                                                                                              | FED. RD.<br>DIV. NO.STATECOUNTYPROJECT IDROAD / ROUTE<br>NO.SHEET<br>NO.3S.C.RICHLANDP042443I-773B |
|----------------------------------------------------------------------------------------------------------------------------|-----------------------------------|-----------------------|--------------------------------------------------------------------------------|----------------------------------------------|--------------------------------------------------------------------------------------------------------------------------------------------------------------|----------------------------------------------------------------------------------------------------|
|                                                                                                                            | TYPIC                             | CAL SECTI             | ON NO.3                                                                        |                                              |                                                                                                                                                              |                                                                                                    |
| DER 12.0<br>[ED<br>ER                                                                                                      | <u>)</u><br>12.0<br>5             |                       | 2.0' (16.0' SHOW)                                                              | N)<br><u>I2.0' PAVED</u><br>SHOULDER         | <u>VARIES 20.0' TO 32.0'</u><br>(24.0' SHOWN)<br>DITCH<br><u>2.0' EARTH</u> Ø<br>SHOULDER                                                                    |                                                                                                    |
|                                                                                                                            | .0%. 2.0%                         |                       |                                                                                |                                              |                                                                                                                                                              | EXISTING<br>GROUND                                                                                 |
| C RETAIN                                                                                                                   | 24.0'<br>EXISTING PAVEN           | SAWC                  | 10<br>8<br>JT AND REMOVE<br>ING SHOULDER                                       |                                              |                                                                                                                                                              |                                                                                                    |
| I—77 NC                                                                                                                    |                                   |                       | $\begin{array}{c c} CTIONON & & \\ \circ \\ 0+15 & \circ \\ 0 & T \end{array}$ | 0 1807+00.00                                 |                                                                                                                                                              | EXISTING<br>GROUND                                                                                 |
|                                                                                                                            |                                   | FUNCTIONAL            | DESIGN SPEED                                                                   |                                              |                                                                                                                                                              | SOUTH CAROLINA                                                                                     |
| ARDRAIL IS USED<br>TRIPS<br>(>IO')<br>(>IO')<br>ESIGN SHOWN ON<br>IONS MAY NOT BE<br>CROSS SECTIONS<br>IONS TAKE PRECEDENC | INTERSTATE 77 URBAN<br>NORTHBOUND | ARTERIAL - FREEWAY 70 |                                                                                | FOR INFORMATION ONLY<br>NOT FOR CONSTRUCTION | CONCEPTUAL PLANS<br>NOT FOR CONSTRUCTION<br>PLANS PREPARED BY:<br><b>RSSM</b> 4000 FABER PLACE DR, SUITE 130<br>NORTH CHARLESTON, SC 29405<br>(843) 203-7813 | DEPARTMENT OF TRANSPORTATION<br>COLUMBIA, S.C.<br>TYPICAL SECTION<br>SCALE 1"V = 1' SCALE 1"H = 5' |

|                                                   |               | FUNCTIONAL               |     | DESIGN SPEED |            |                |
|---------------------------------------------------|---------------|--------------------------|-----|--------------|------------|----------------|
| ARDRAIL IS USED                                   | NO.           | CLASSIFICATION           | MPH | FROM STA.    | TO STA.    |                |
| RIPS                                              | INTERSTATE 77 | URBAN ARTERIAL - FREEWAY | 70  | 1717+00.00   | 1757+00.00 |                |
| )')<br>'> 0')                                     | SOUTHBOUND    |                          |     |              |            | FOR INFORMATIO |
| SIGN SHOWN ON<br>ONS MAY NOT BE<br>CROSS SECTIONS |               |                          |     |              |            | NOT FOR CONSTR |
| ONS TAKE PRECEDENCE                               |               |                          |     |              |            |                |