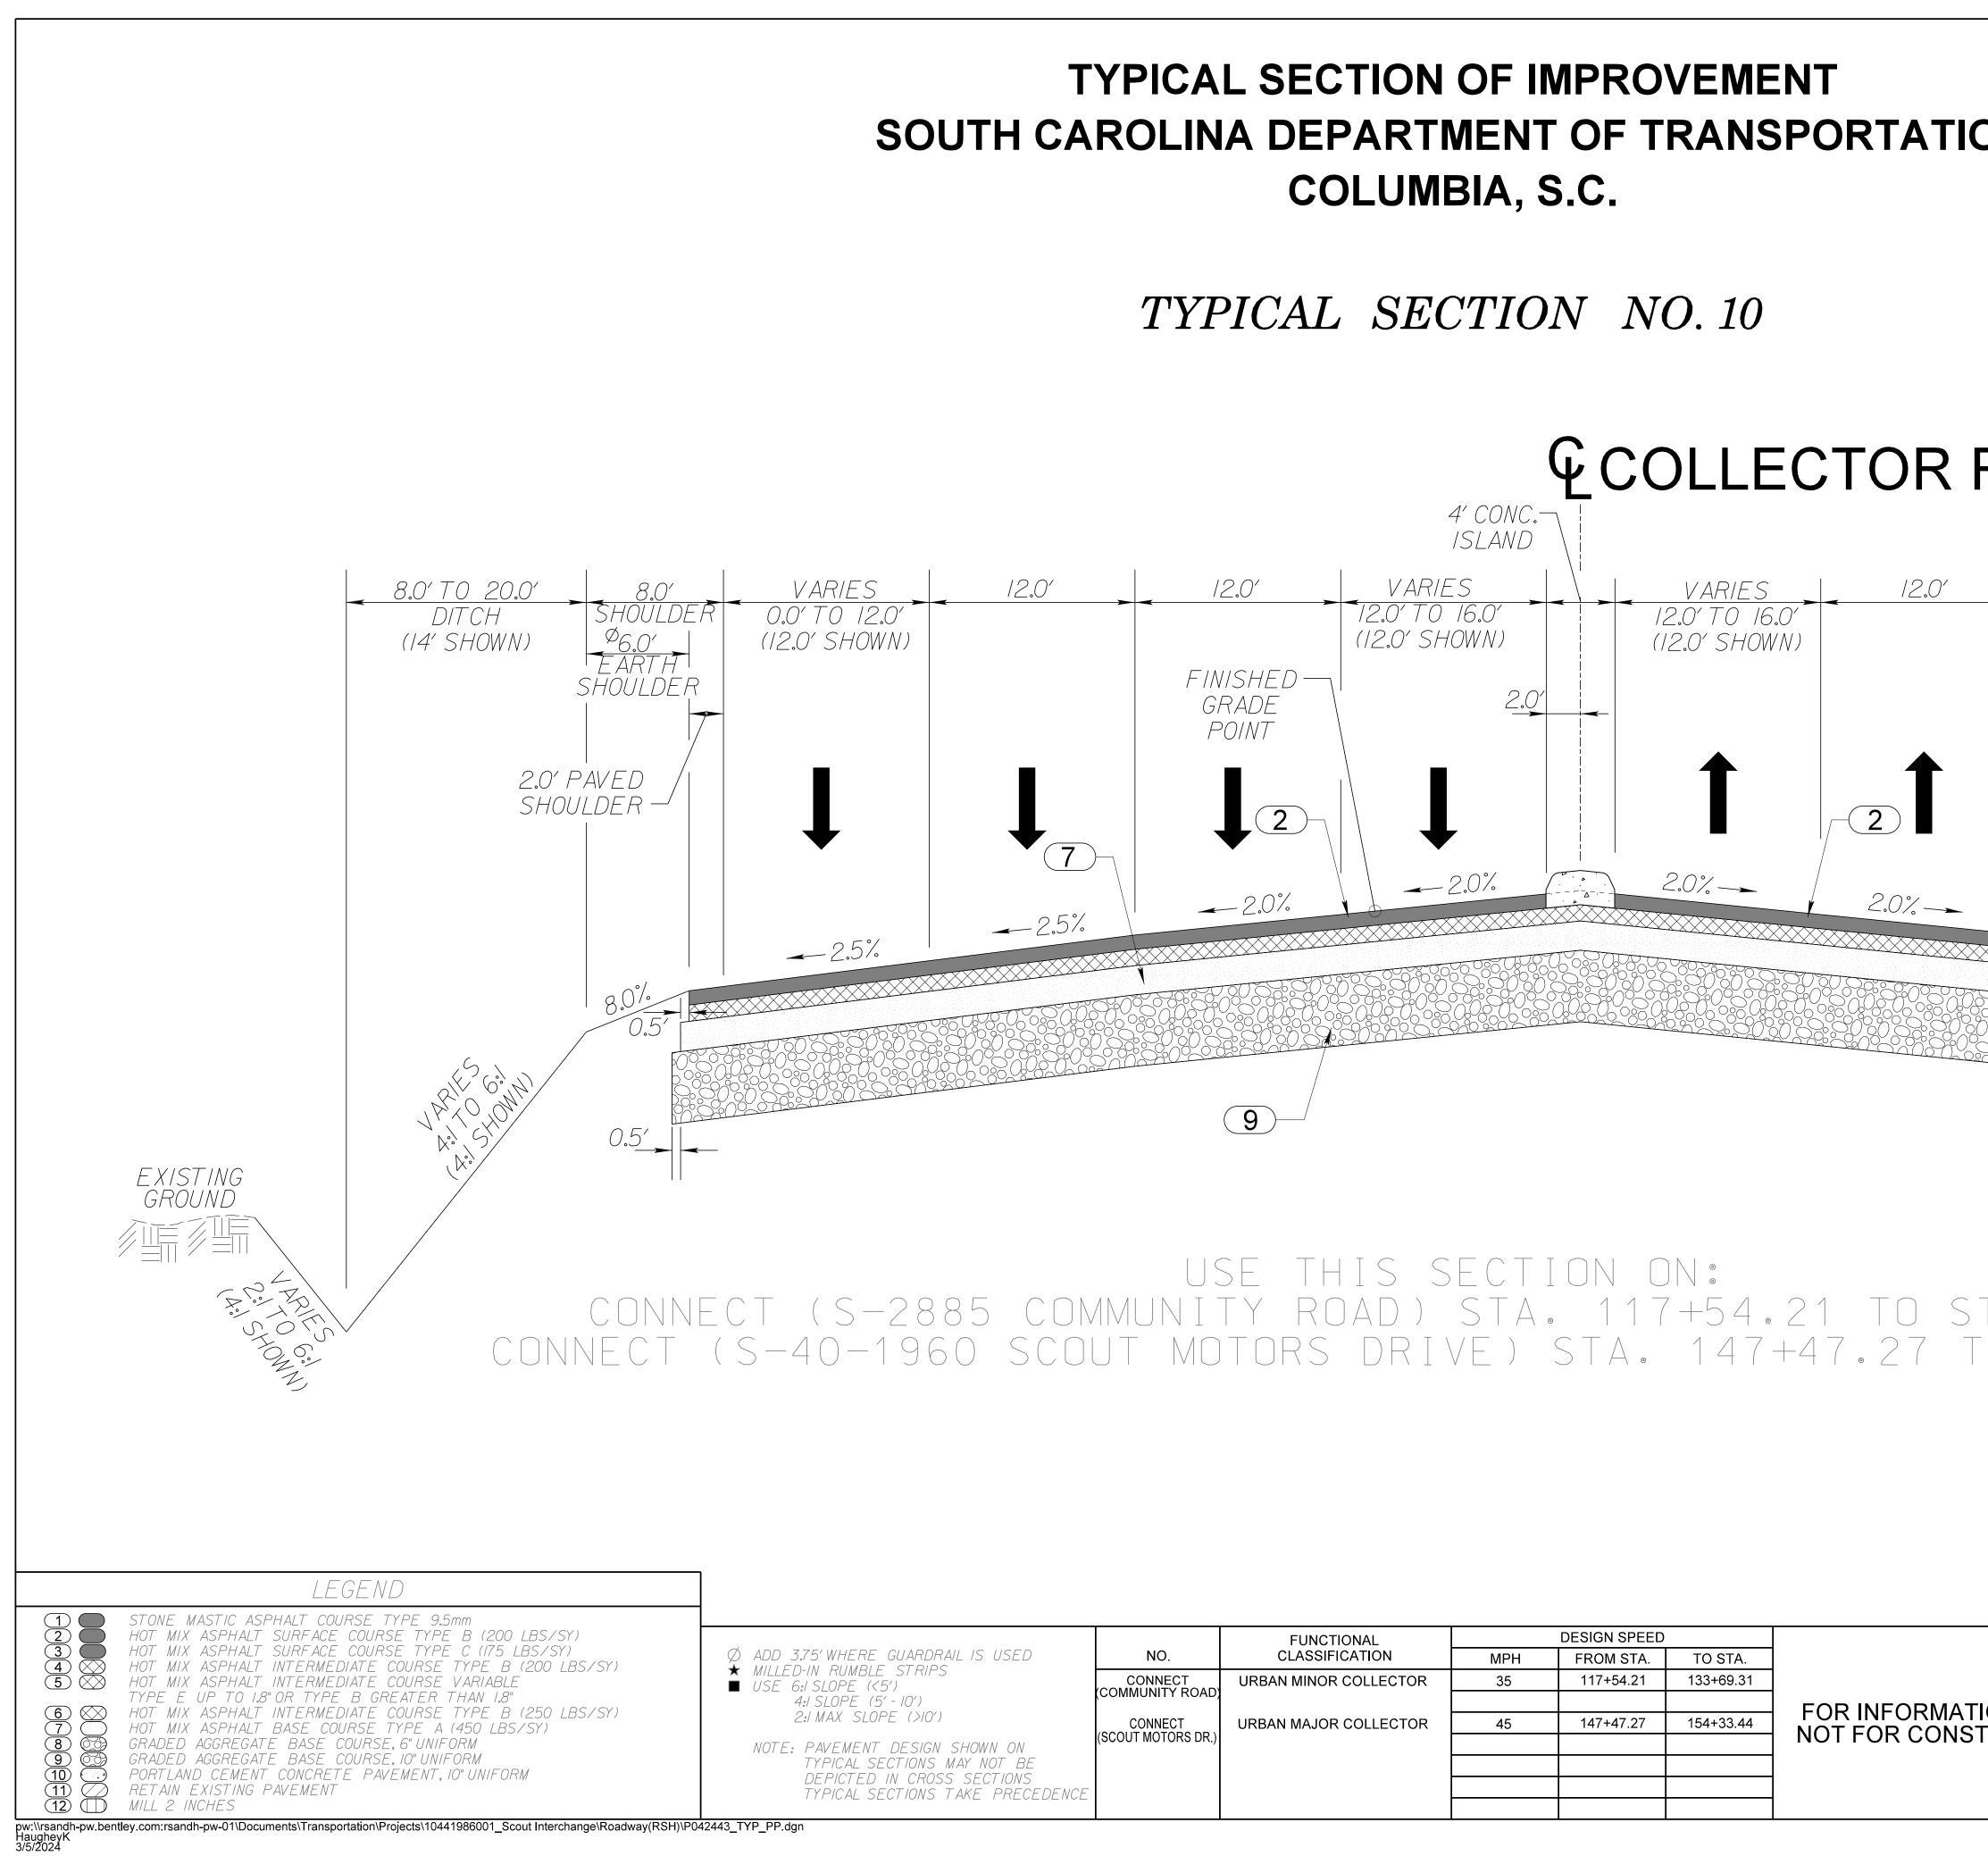

| (843) 203-7813                                                                                                   | SCALE 1"V | = <u>1'</u> SCALE  | = 1"H = <u>5'</u>                       |                           |       |



|                                                   |                  | L SECTION<br>A DEPART<br>COLUN                             | MENT                    | OF TRANS                                                | ENT<br>SPORTATION                            |                                                                                                                  | FED. RD.<br>DIV. NO.     STATE     COUNTY     PROJECT ID     ROAD / ROUTE<br>NO.     SH<br>NO.       3     S.C.     RICHLAND     _PO42443     _I-77     C |
|---------------------------------------------------|------------------|------------------------------------------------------------|-------------------------|---------------------------------------------------------|---------------------------------------------