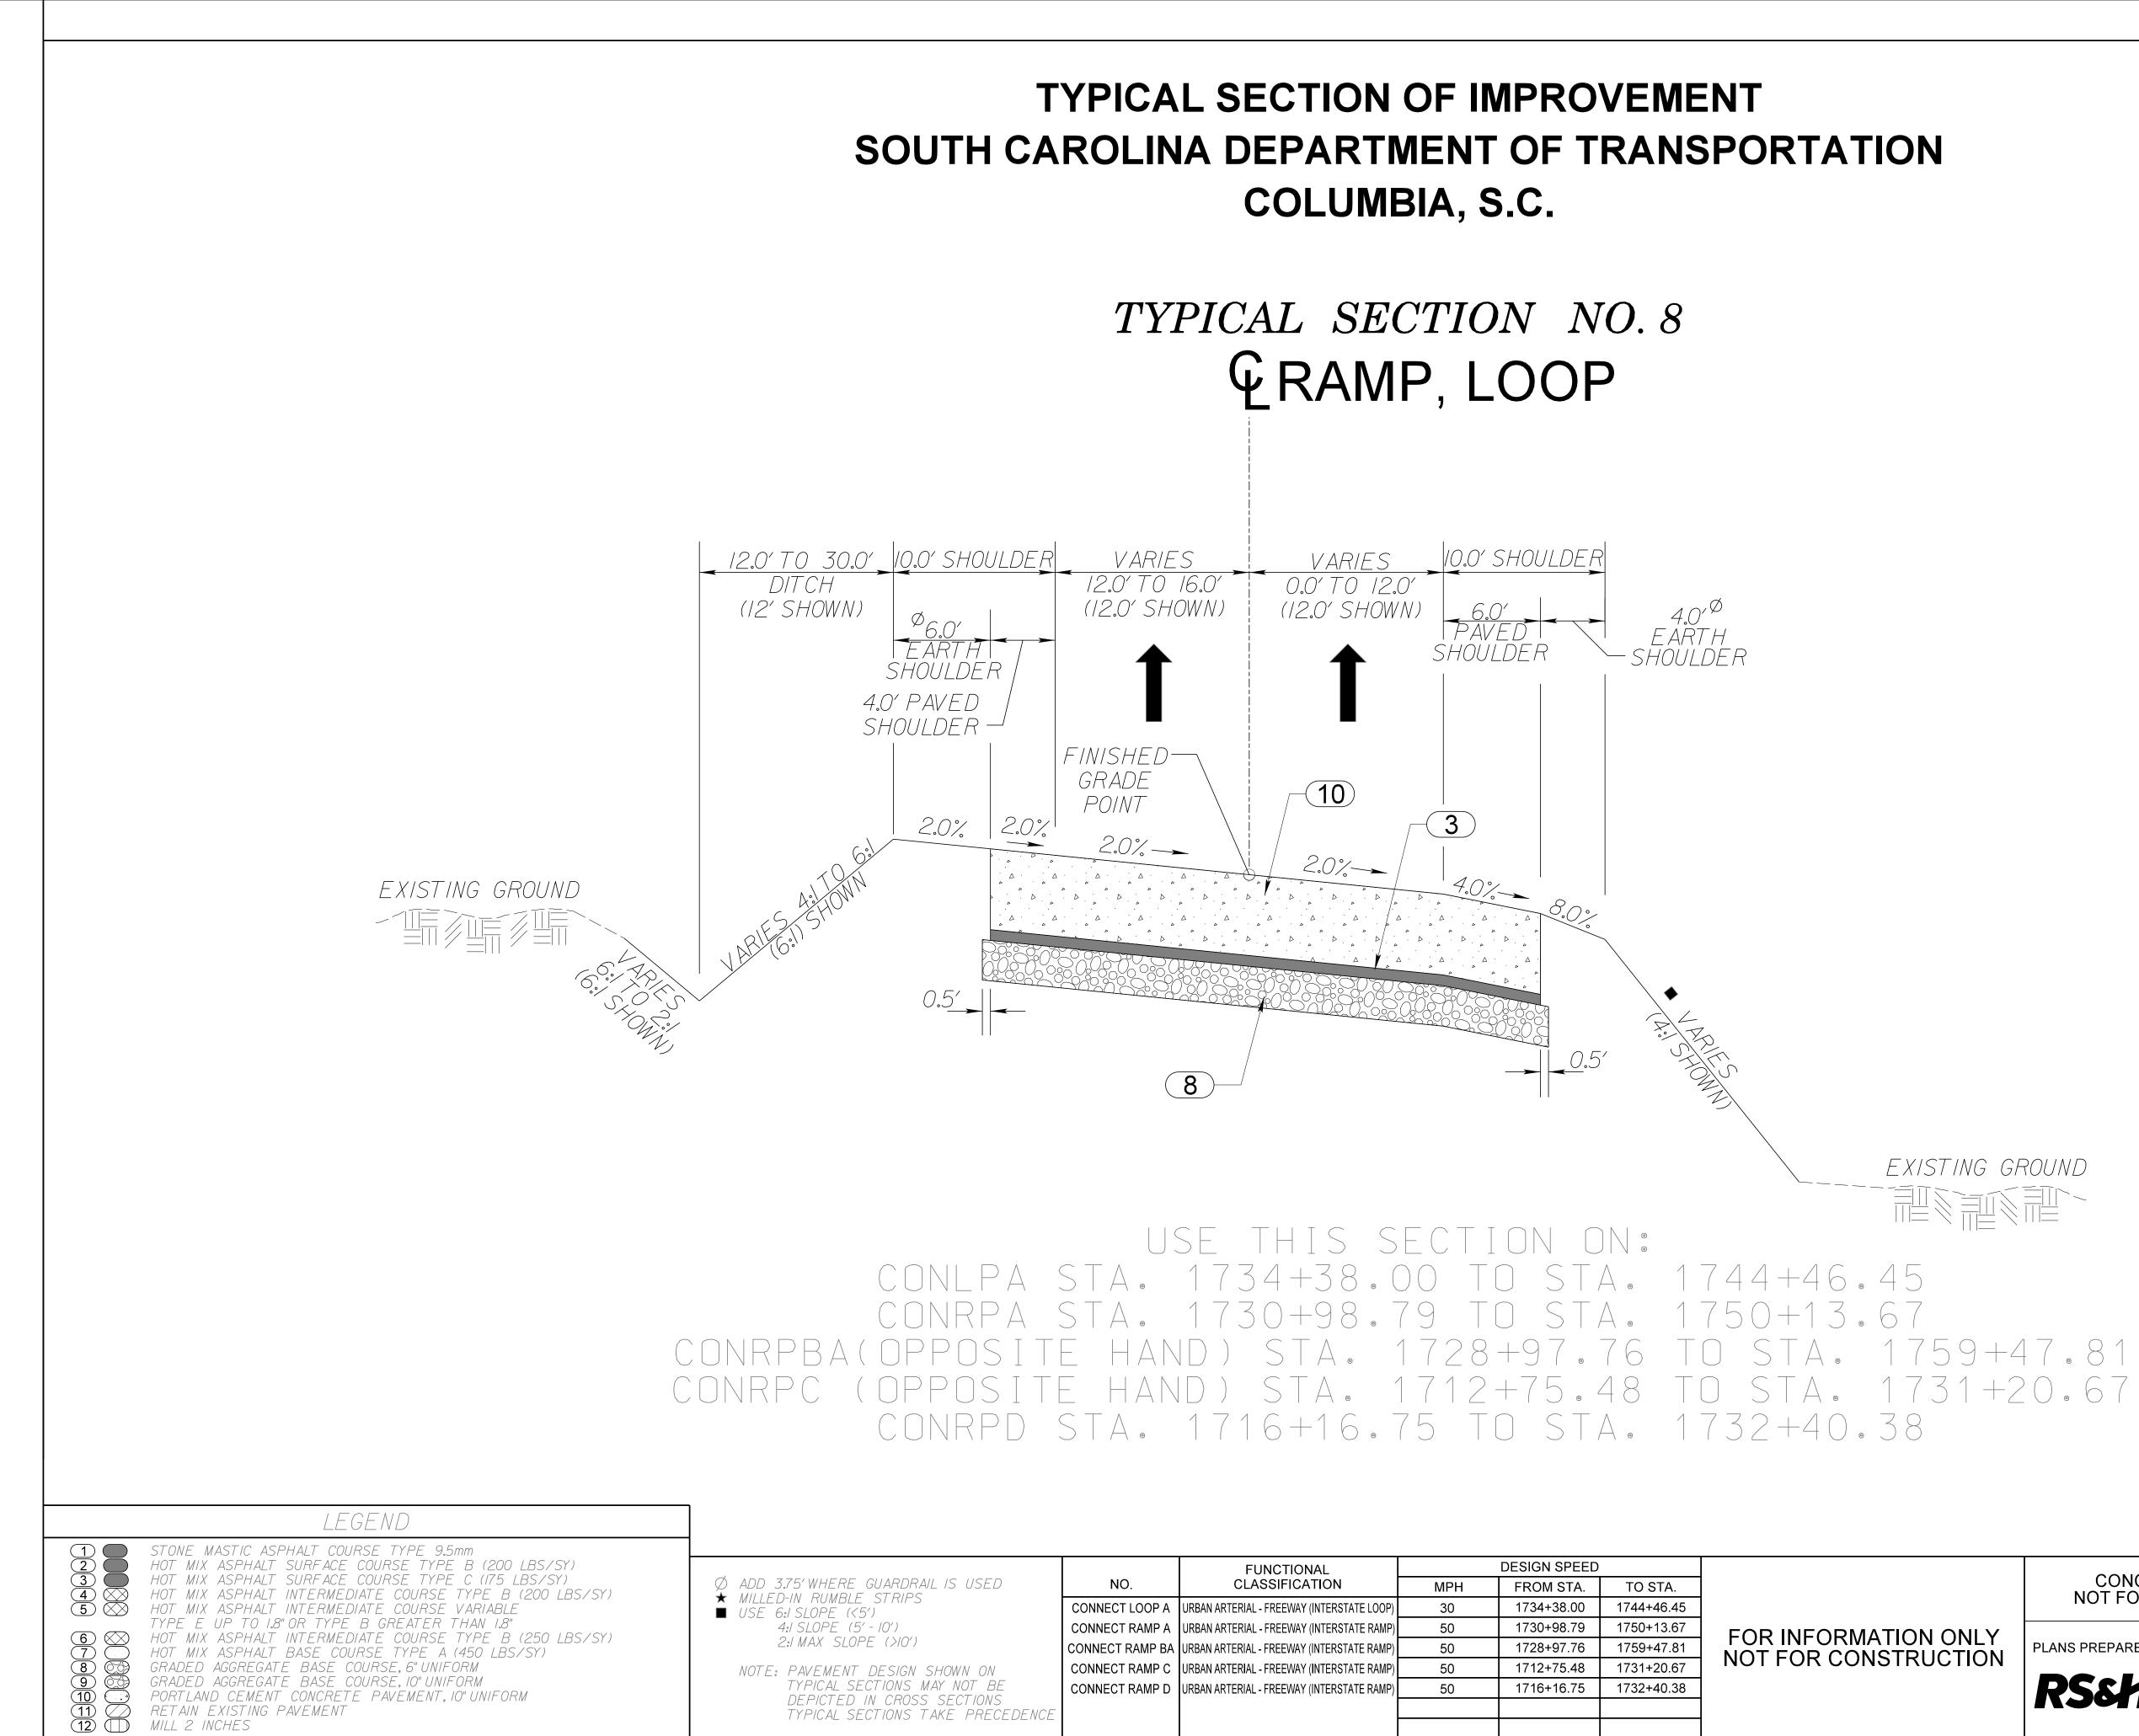

03\_Typical\_Section

pw:\\rsandh-pw.bentley.com:rsandh-pw-01\Documents\Transportation\Projects\10441986001\_Scout Interchange\Roadway(RSH)\P042443\_TYP\_PP.dgn HaugheyK 2/6/2024

|                                           |                 | FUNCTIONAL                                 |     | DESIGN SPEED |            |                      |                                                                                            | SOUTH CAROLINA                |
|-------------------------------------------|-----------------|--------------------------------------------|-----|--------------|------------|----------------------|--------------------------------------------------------------------------------------------|-------------------------------|
| UARDRAIL IS USED                          | NO.             | CLASSIFICATION                             | MPH | FROM STA.    | TO STA.    |                      | CONCEPTUAL PLANS                                                                           | DEPARTMENT OF TRANSPORTATION  |
| STRIPS                                    | CONNECT LOOP A  | URBAN ARTERIAL - FREEWAY (INTERSTATE LOOP) | 30  | 1734+38.00   | 1744+46.45 |                      |                                                                                            | COLUMBIA, S.C.                |
| 10')                                      | CONNECT RAMP A  | URBAN ARTERIAL - FREEWAY (INTERSTATE RAMP) | 50  | 1730+98.79   | 1750+13.67 | FOR INFORMATION ONLY |                                                                                            |                               |
| (>10')                                    | CONNECT RAMP BA | URBAN ARTERIAL - FREEWAY (INTERSTATE RAMP) | 50  | 1728+97.76   | 1759+47.81 | NOT FOR CONSTRUCTION | PLANS PREPARED BY:                                                                         |                               |
| DESIGN SHOWN ON                           | CONNECT RAMP C  | URBAN ARTERIAL - FREEWAY (INTERSTATE RAMP) | 50  | 1712+75.48   | 1731+20.67 | NUT FOR CONSTRUCTION |                                                                                            | TYPICAL SECTION               |
| TIONS MAY NOT BE                          | CONNECT RAMP D  | URBAN ARTERIAL - FREEWAY (INTERSTATE RAMP) | 50  | 1716+16.75   | 1732+40.38 |                      | <b>RSSH</b> 4000 FABER PLACE DR, SUITE 130<br>NORTH CHARLESTON, SC 29405<br>(843) 203-7813 |                               |
| ' CROSS SECTIONS<br>TIONS TAKE PRECEDENCE |                 |                                            |     |              |            |                      | (843) 203-7813                                                                             |                               |
|                                           |                 |                                            |     |              |            |                      |                                                                                            | SCALE 1"V = 1' SCALE 1"H = 5' |