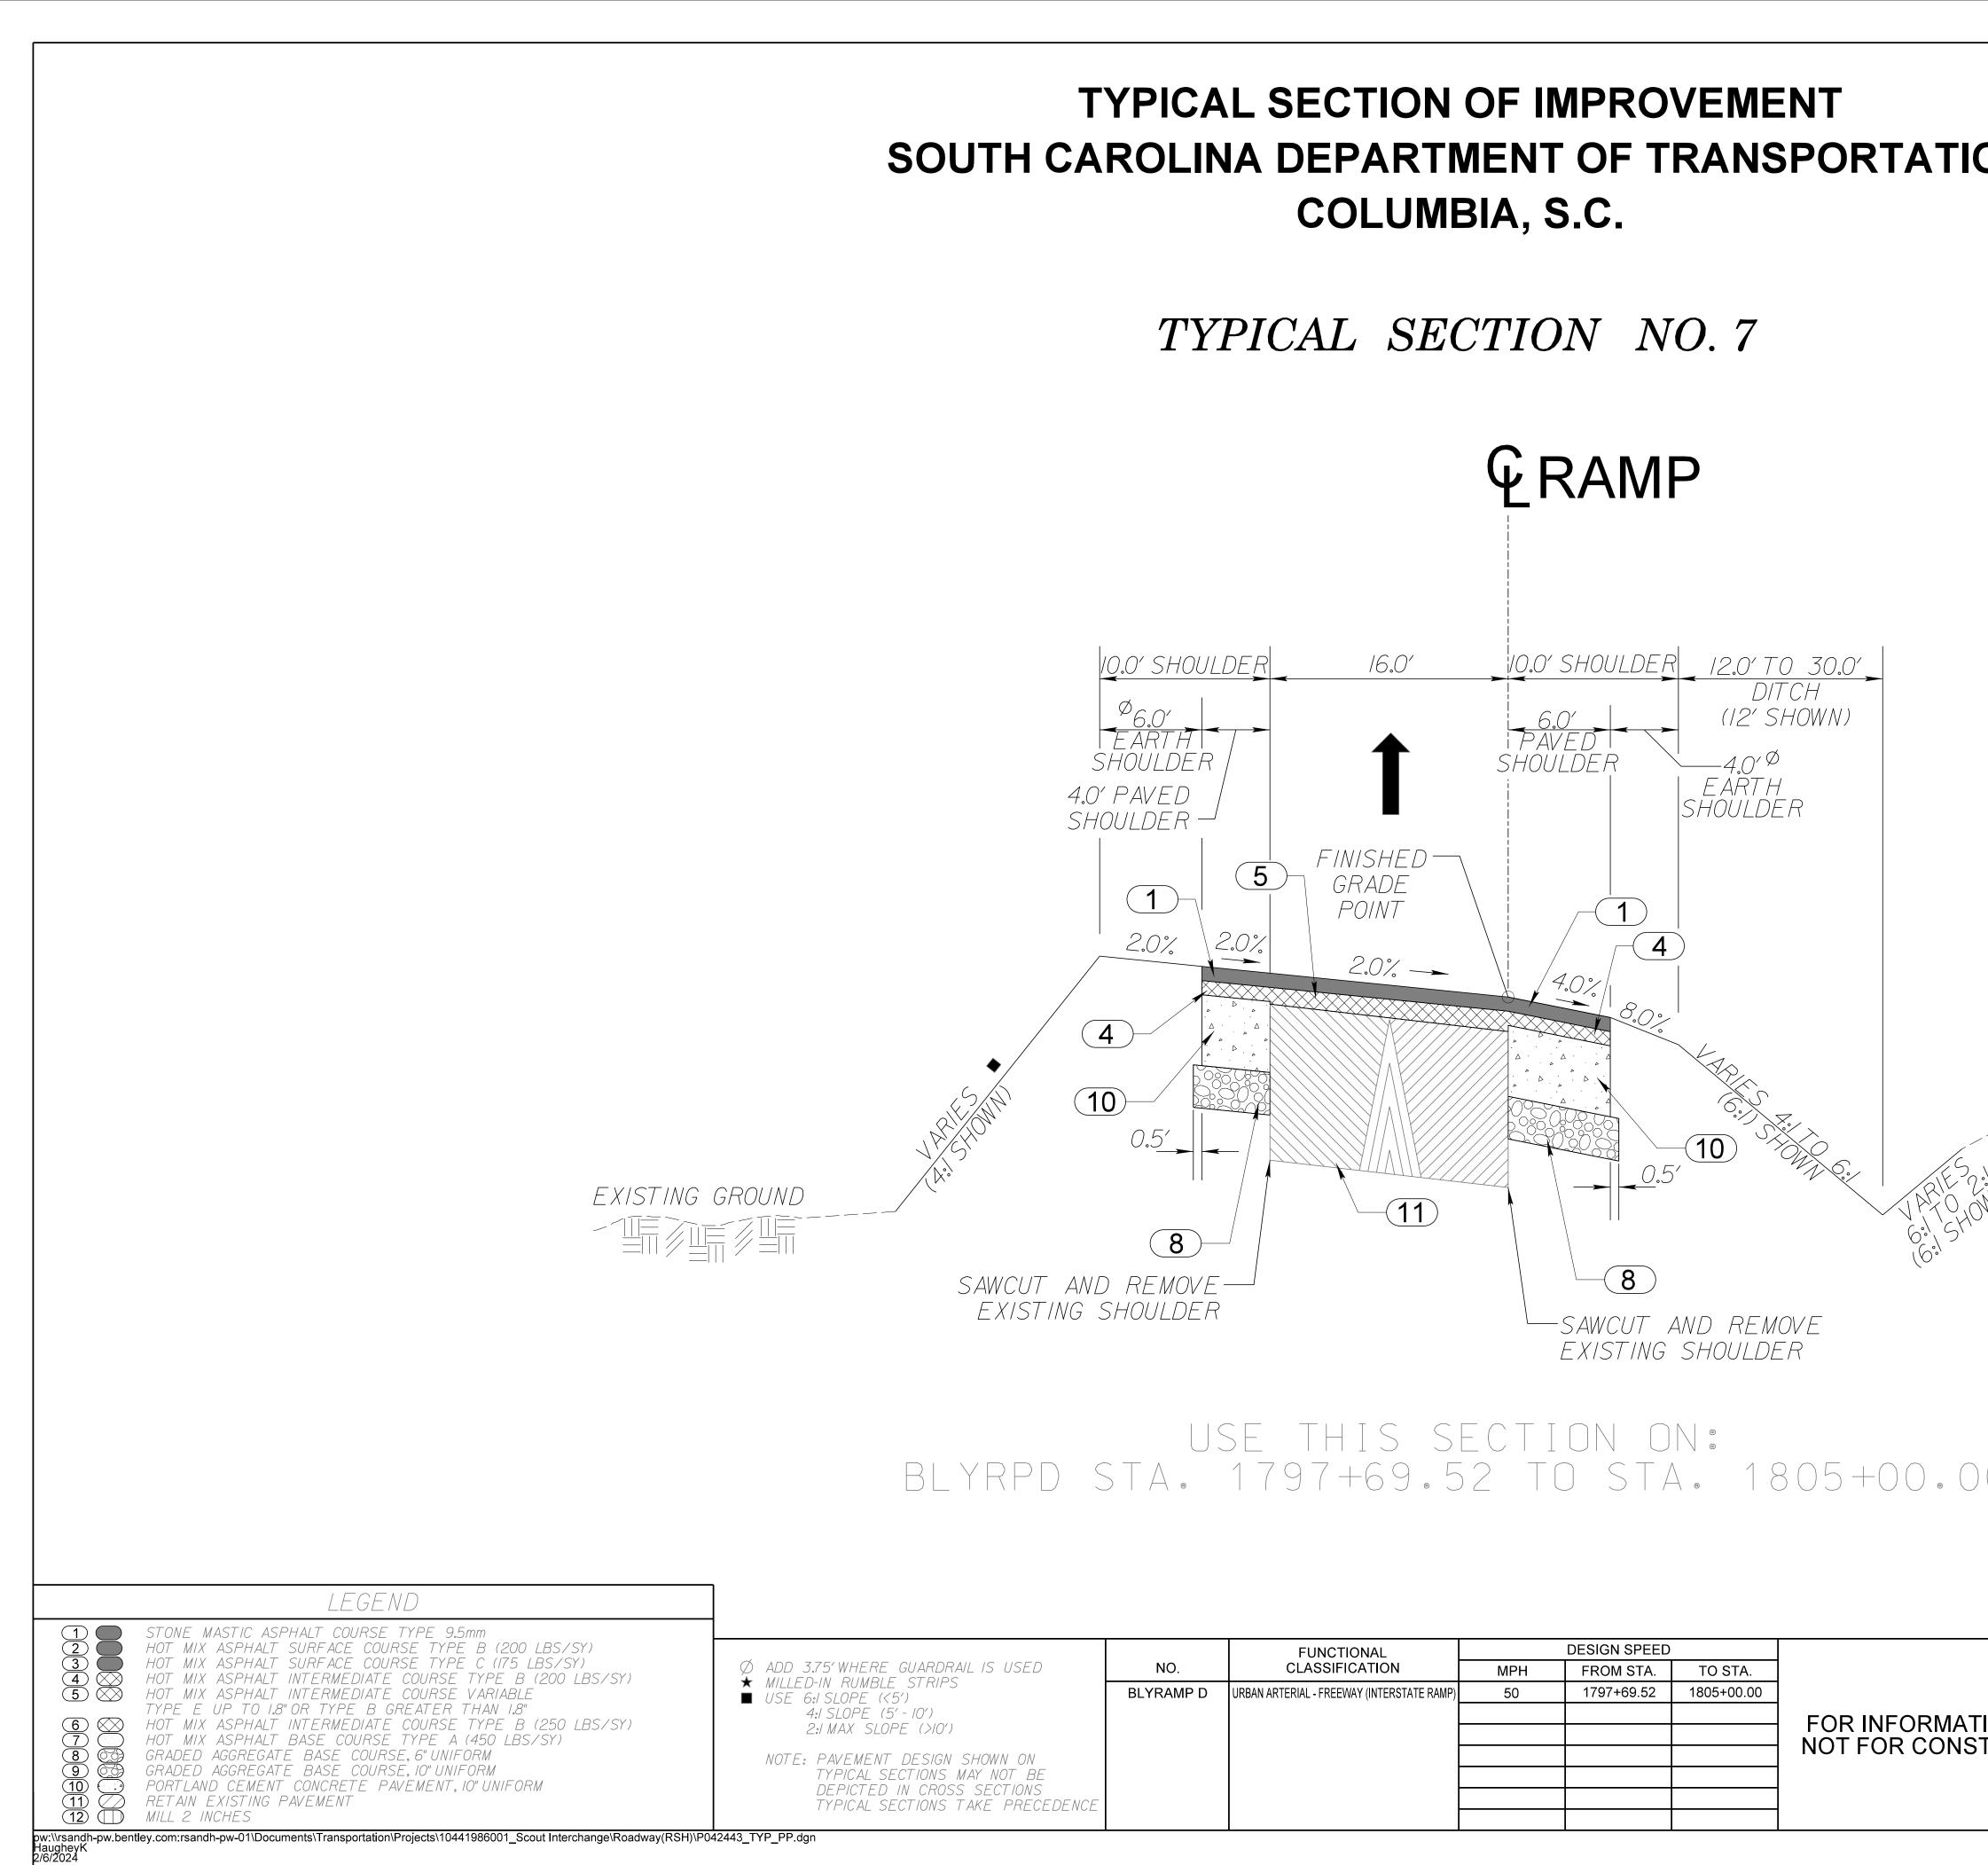

| TYPICAL SECTION OF IMPROVEMENT<br>OUTH CAROLINA DEPARTMENT OF TRANSPORTATION<br>COLUMBIA, S.C.<br>TYPICAL SECTION NO. 7<br>CRAMP                                      | 3 S.C.  | RICHLAND                        | P042443 | I-77   |       |
|-----------------------------------------------------------------------------------------------------------------------------------------------------------------------|---------|---------------------------------|---------|--------|-------|
| $\mathbf{\widehat{C}RAMP}$ $\underbrace{10.0' \text{ SHOULDER}}_{p^{0}6.0'} \underbrace{10.0' \text{ SHOULDER}}_{0.0'} \underbrace{12.0' \text{ TO } 30.0'}_{DIT CH}$ |         |                                 |         |        |       |
| $\begin{array}{c ccccccccccccccccccccccccccccccccccc$                                                                                                                 |         |                                 |         |        |       |
| Ø6.0' DITCH<br>(12' SHOWN)                                                                                                                                            |         |                                 |         |        |       |
| SHOULDER<br>AG PANED<br>SHOULDER<br>SHOULDER<br>SHOULDER<br>C<br>C<br>C<br>C<br>C<br>C<br>C<br>C<br>C<br>C<br>C<br>C<br>C                                             |         |                                 |         |        |       |
| ARDRAIL IS USED NO.<br>TRIPS NO. URBAN ARTERIAL - FREEWAY (INTERSTATE RAMP) OT                                                                                        | DEPARTI | SOUTH CA<br>MENT OF T<br>COLUMB | RANSPOF | RTATIO | <br>N |
| Sign shown on         Diss May NOT BE         CROSS SECTIONS         Diss Take PRECEDENCE                                                                             | TY      | PICAL S                         | SECTIO  | NC     |       |